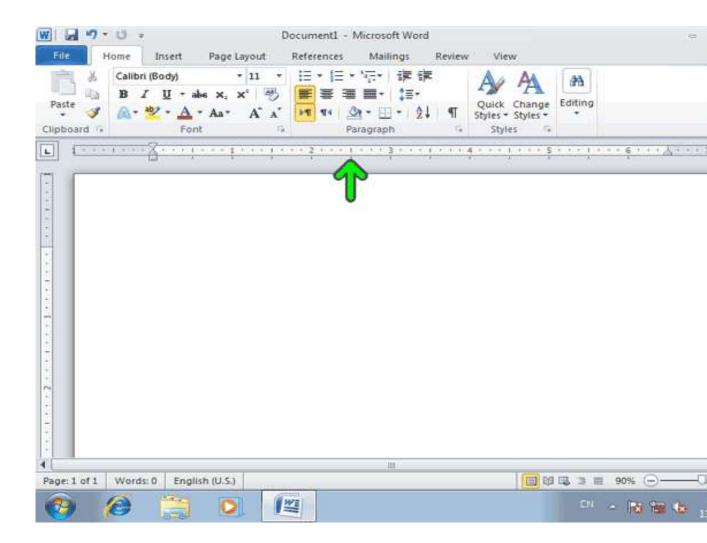

وجود در Ribbon در ۵ دسته قرار دارند. هر دسته شامل ابزارهای هم است. اکنون از سمت چپ به راست گروههای ابزار Clipboard ، Editing قرار دارند. Paragraph ، Font

سمت راست بعضی از گروهها یک دکمه با فلش کوچک قرار دارد. با وی این دکمه پنجرهای باز شده و ابزارهای دیگر مربوط به این دسته را نمایش میدهد.