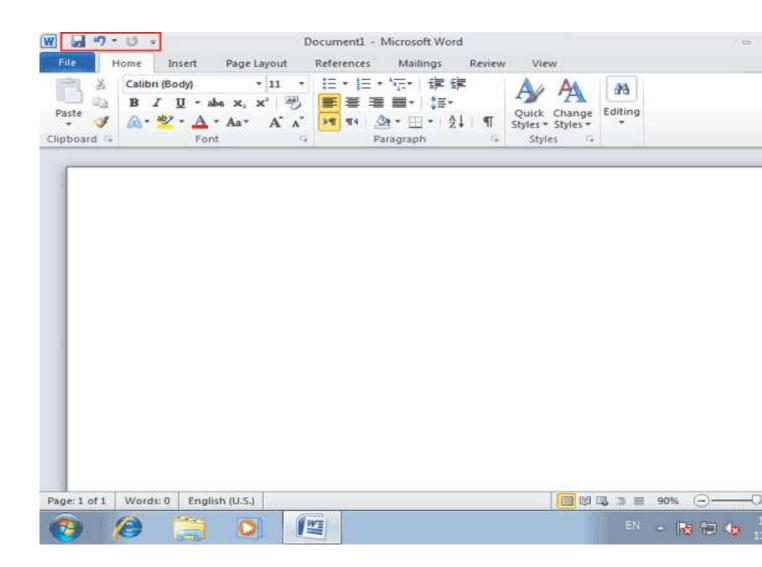

ی چپ میله عنوان یک میله ابزار کوچک به نام Quick Access قرار . این میله ابزار شامل ابزارهایی است که زیاد استفاده میشوند. اکنون سه دکمه در این میله ابزار وجود دارد.

قسمت لیست دکمههایی که میتوانید بر روی این میله ابزار قرار ش داده شده است. اکنون در کنار سه گزینه Save ، Undo یک وجود دارد. در صورتیکه بر روی یکی از سه گزینه فوق کلیک کنید دکمه مربوط به آن از میله ابزار حذف میشود.

# که بر روی گزینههای دیگر کلیک کنید دکمه مربوط به آن گزینه بر روی میله ابزار اضافه میشود.

□ 日本 3 = 90% (-)-

- 🕞 🙀 🖜

Page: 1 of 1 Words: 0

English (U.S.)

₩.