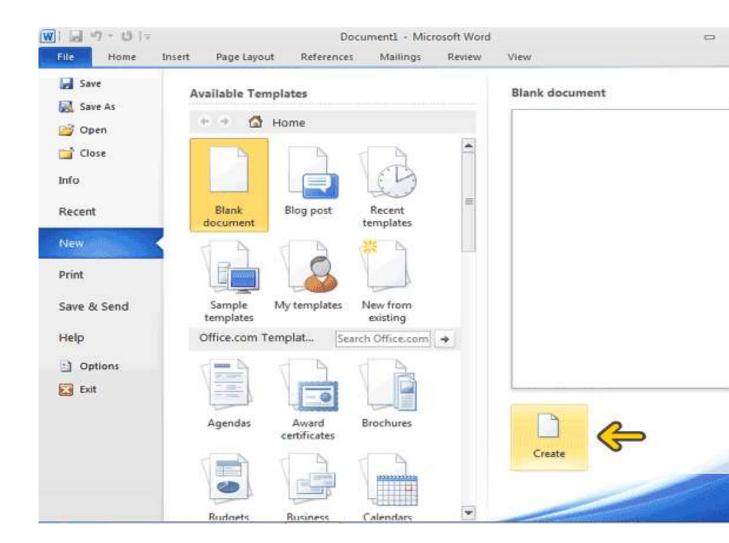

### برای ایجاد یک سند جدید روی دکمه File کلیک کنید. روی گزینه New کلیک کنید.

ود در قسمت Available Templates به شما امکان ایجاد یک سند از روی الگوهای دهد. یک الگو یک سند است که بر روی آن طراحی انجام شده است و با انتخاب آن فوانید متن خود را در آن تایپ کنید. درصورتی که به شبکه اینترنت نیز متصل باشید وی آماده از سایت مایکروسافت دانلود خواهد شد که می توانید از آنها نیز استفاده کنید. روی دکمه Create کلیک کنید