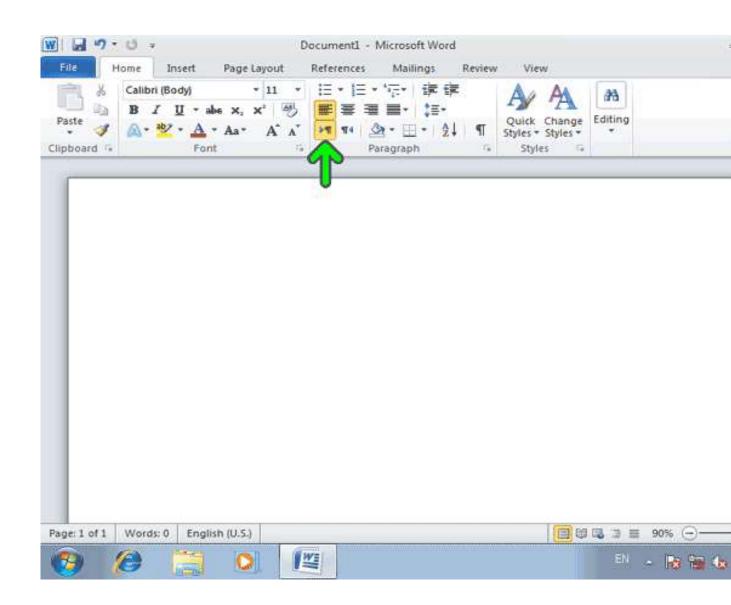

# ترازبندی در Word و چپ و راست چین بودن آن با استفاده از paragraph امکان پذیر است