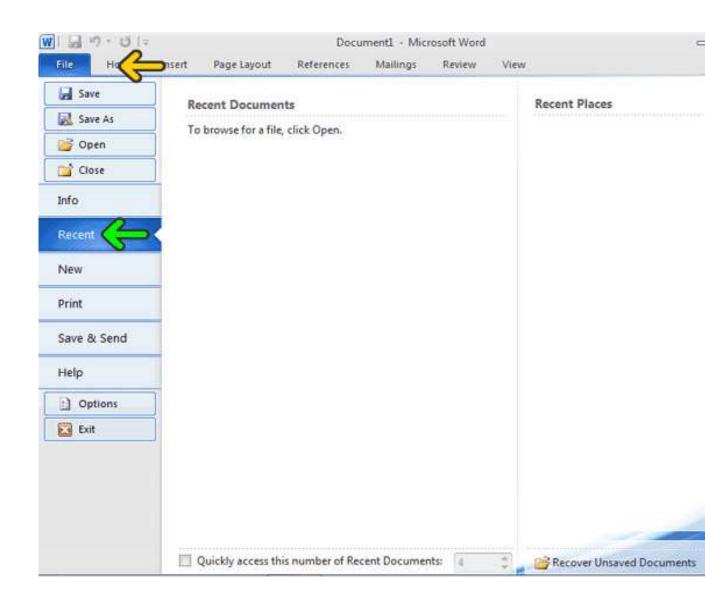

# fقسمت Recent ، شامل فایلهایی می باشد که با آنها کار کردهاید و در این قسمت نمایش داده میشود.

با کادر قرمز مشخص شده است مجموعه ابزارهای Word است. به عه Ribbon گفته میشود Ribbon .در برگه Home که پیش فرض ت ،ابزارهایی که از همه بیشتر استفاده میشوند قرار دارند.

# دیدن مشخصات یک سند جدید روی دکمه file کلیک کنید. ش فرض گزینه Info انتخاب شده است که مشخصات کلی این سند نمایش داده میشود

**ه Save As این سند ذخیره میشود. با انتخاب گزینه Save As این سند با** ید ذخیره خواهد شد. با کلیک بر روی دکمه Open نیز میتوانید یک د را باز کنید با کلیک بر روی دکمه Close سند کنون بسته میشود.

ب گزینه New نیز یک سند جدید ایجاد میشود و با استفاده از گزینه ی توانید سند کنونی را چاپ کنید.. با استفاده از گزینه Options نیز ک Word را می توانید تغییر و توسط گزینه Exit از برنامه خارج شوید