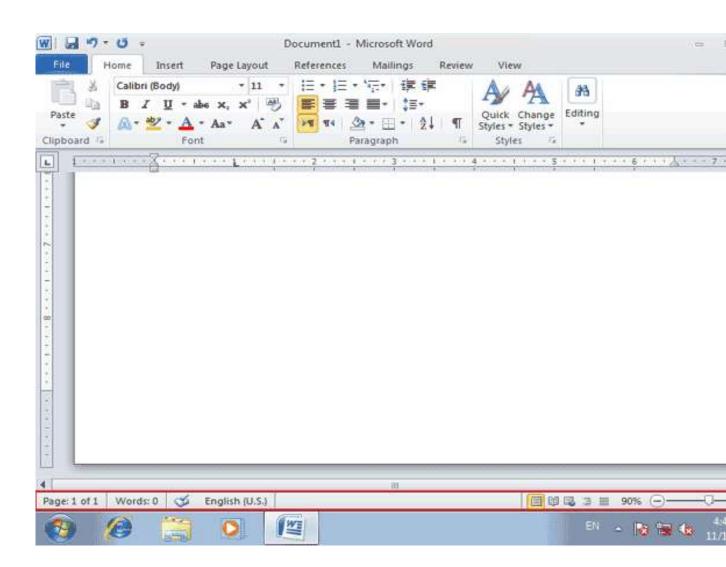

# پنجره برنامه Word نوار وضعیت یا Status Bar قرار دارد. در این قسمت خصوصیات مربوط به این سند نوشته میشود.

# ، دارای علامت چک گزینههایی هستند که در نوار وضعیت نمایش اهند شد. در محلی خارج از منو کلیک کنید تا این منو بسته شود.