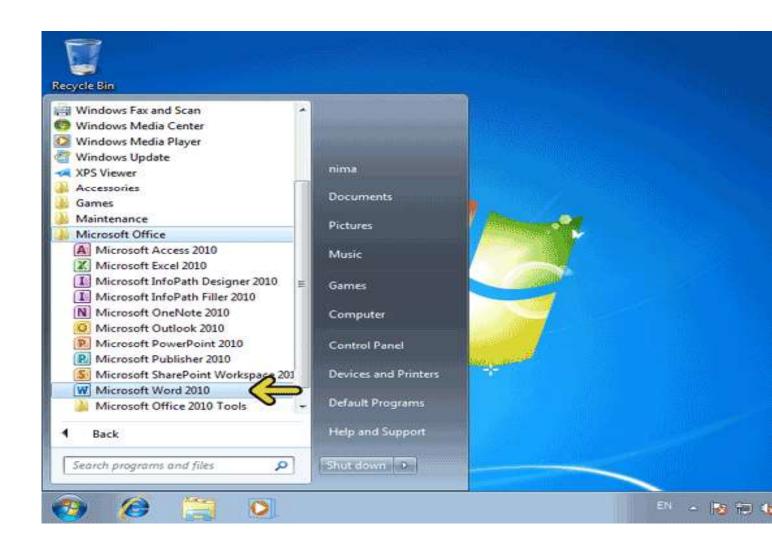

# مسى خسواهيم نسرمافسزار Word را اجسرا كنسيم.

- کمــــه Start **کلیـــک کنیـــد**
- ــوى All Programs **را بـــــــاز كنيــــــد** .
- وى Microsoft Office كليك كنيد تا باز شود .

ينه Microsoft Word 2010 کليک کنيد