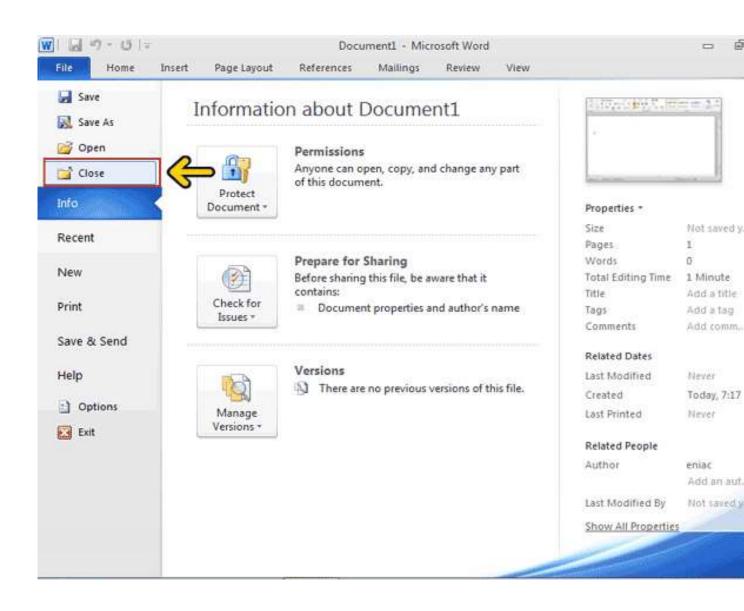

# دیدن مشخصات یک سند جدید روی دکمه file کلیک کنید. ش فرض گزینه Info انتخاب شده است که مشخصات کلی این سند نمایش داده میشود

**ه Save As این سند ذخیره میشود. با انتخاب گزینه Save As این سند با** ید ذخیره خواهد شد. با کلیک بر روی دکمه Open نیز میتوانید یک د را باز کنید با کلیک بر روی دکمه Close سند کنون بسته میشود.

### برای بستن سند کنونی روی دکمه Close کلیک کنید.

اهر شده به شما اطلاع میدهد که سندی که قصد خروج از آن را ، ذخیره نشده است و اینکه آیا مایل به ذخیرهٔ آن هستید یا نه. با کلیک بر روی دکمه Save این سند ذخیره خواهد شد