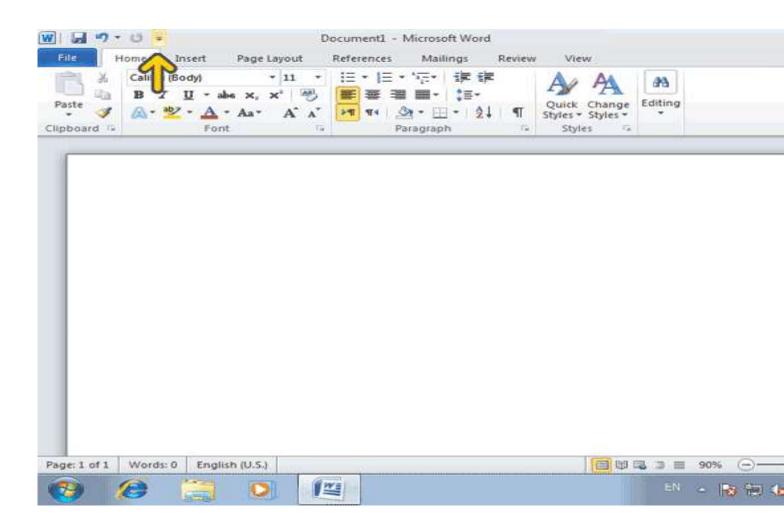

# fقسمت Recent ، شامل فایلهایی می باشد که با آنها کار کردهاید و در این قسمت نمایش داده میشود.

با کادر قرمز مشخص شده است مجموعه ابزارهای Word است. به عه Ribbon گفته میشود Ribbon .در برگه Home که پیش فرض ت ،ابزارهایی که از همه بیشتر استفاده میشوند قرار دارند.