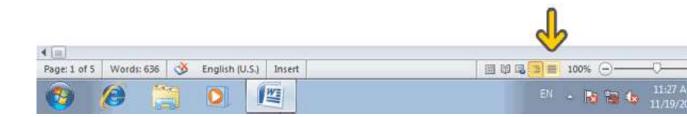

# کاناتی که در برنامهWord ، بسیار مورد استفاده قرار میگیرد، گنمایی یا Zoom میباشد. در Word ابزار مربوط به بزرگنمایی سمت راست نوار وضعیت قرار دارد

# ، برای استفاده از امکانات بزرگنمایی، استفاده از دکمه Zoom باشد. با کلیک بر روی این دکمه پنجرهای باز میشود که از طریق آن میتوانید بزرگنمایی سند را تغییر دهید .

که در Word به منظور بزرگنمایی مورد استفاده قرار میگیرد، دکمه لغزنده ، که در نوار وضعیت قرار دارد. در دو سمت راست و چپ این دکمه به ترتیب یک و یک علامت منفی وجود دارد که لغزاندن دکمه به سمت علامت مثبت موجب یی و لغزاندن آن به سمت علامت منفی موجب کوچکنمایی سند میشود.