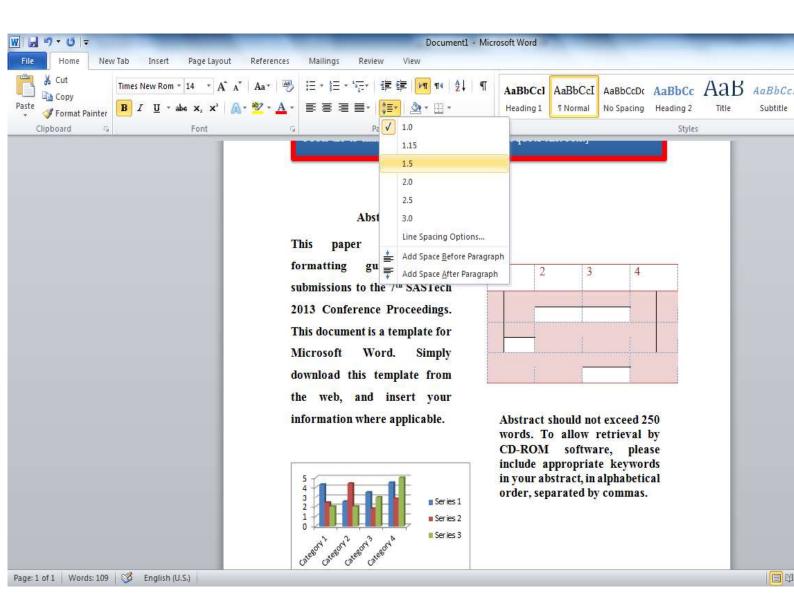

ه ینه margine و پس از آن گزینه custom margine را انتخاب نماییم



#### ) Under line -Italic-Bold به ترتیب برای ضخیم کردن فونت قلم ه ک کردن یا کج کردن و زیر خط دار کردن قلم استفاده می گردد



### for که در منوی Home قرار دارد نیز به صورت کلی تر برای تغییر قلم ،تغییرسایز و... به کار می رود



#### Text box برای درج نمودن یک کادر متن استفاده می گردد که در منوی insert قرار دارد



# **کادر Text box دارای رنگ و سایه باشد ، پس از دابل کلیک بر روی** ز منوی format **را انتخاب می نماییم**



# ترازبندی در Word و چپ و راست چین بودن آن با استفاده از paragraph امکان پذیر است







# Shape fill



### Shape outline



### Word art







پاورقی Footer







### افزودن تصاوير پيش فرض نرم افزار (shape))



# فرودن متن در داخل شکل ها و کادرها



### علامت تشاری و شماره تشاری خطوط



### فاصله پین خطوط



# ایچاه متن چندستونی



## hyperlink



# hyperlink















## اقرودن تمودار