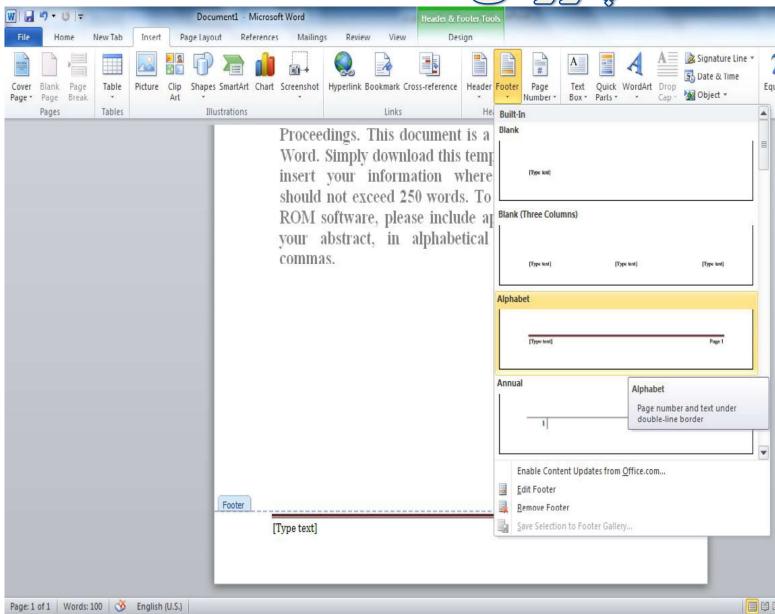

ی نماییم.فقط متن مورد نظر برای تغییر دادن قلم و اندازه از قبل باید select شده باشد



#### ی حاشیه و صفحه نمایش در برنامه می توان از page layout استفاده ینه margine و پس از آن گزینه custom margine را انتخاب نماییم



#### ) Under line -Italic-Bold به ترتیب برای ضخیم کردن فونت قلم ه ک کردن یا کج کردن و زیر خط دار کردن قلم استفاده می گردد



### for که در منوی Home قرار دارد نیز به صورت کلی تر برای تغییر قلم ،تغییرسایز و... به کار می رود



#### Text box برای درج نمودن یک کادر متن استفاده می گردد که در منوی insert قرار دارد



# **کادر Text box دارای رنگ و سایه باشد ، پس از دابل کلیک بر روی** ز منوی format **را انتخاب می نماییم**



# ترازبندی در Word و چپ و راست چین بودن آن با استفاده از paragraph امکان پذیر است







# Shape fill



### Shape outline



### Word art







پاورقی Footer







### افزودن تصاوير پيش فرض نرم افزار (shape))



# فرودن متن در داخل شکل ها و کادرها



### علامت تشاری و شماره تشاری خطوط



### فاصله پین خطوط



# ایچاه متن چندستونی



## hyperlink



# hyperlink















## اقرودن تمودار