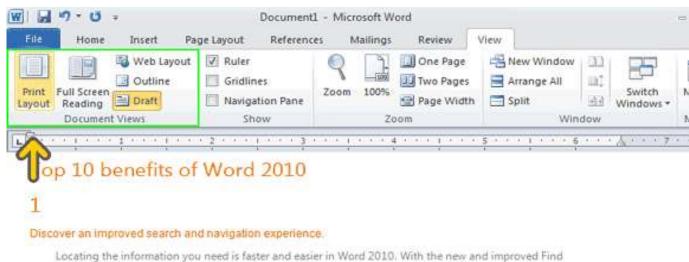

# ک بهتر محیط Word در ادامه یک متن وارد مسی کنسیم. مشخص شده ۵ نوع نحوه نمایش متن را می توانید تعیین گزینه ها از چسپ بسه راسست بسه شسرح زیسر است:

: Print Layout نمای چاپی ( اکنون فعال است)

: Full Screen Reading نمای تمام صفحه

: Web Layout **نمای وب** 

: Outline<mark>نمای ساختاری</mark>

: Draftنمای عادی

#### **Print Layout**

### ّپ میشود همان حالت Print Layout است و بقیه حالتها فقط برای نمایش هستند