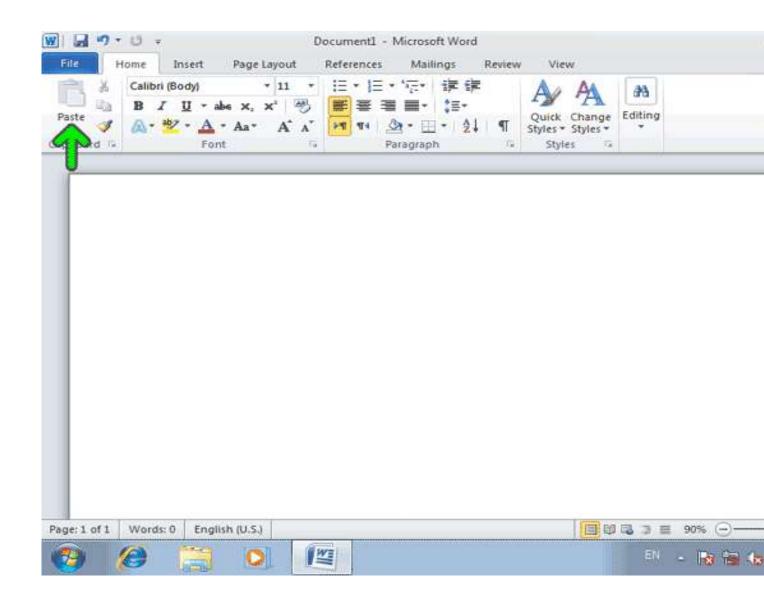

ناهده میکنید، متنی را در این سند تایپ کردهایم و کار ما با سند به پایان رسیده یخواهیم این سند را ذخیره کنیم تا بعداً نیز بتوانیم به آن دسترسی داشته باشیم .

ه کردن یک سند میتوانید از دکمه Save واقع در میله ابزار Quick ا گزینه Save موجود در منوی File استفاده کنید .روی دکمه Save واقع در میله ابزار Quick Access کلیک کنید.

ه کردن یک سند میتوانید از دکمه Save واقع در میله ابزار Quick ا گزینه Save موجود در منوی File استفاده کنید .روی دکمه Save واقع در میله ابزار Quick Access کلیک کنید.

نامیکه برای اولین بار یک متن را ذخیره کنید، باید یک نام برای آن انتخاب کنید.