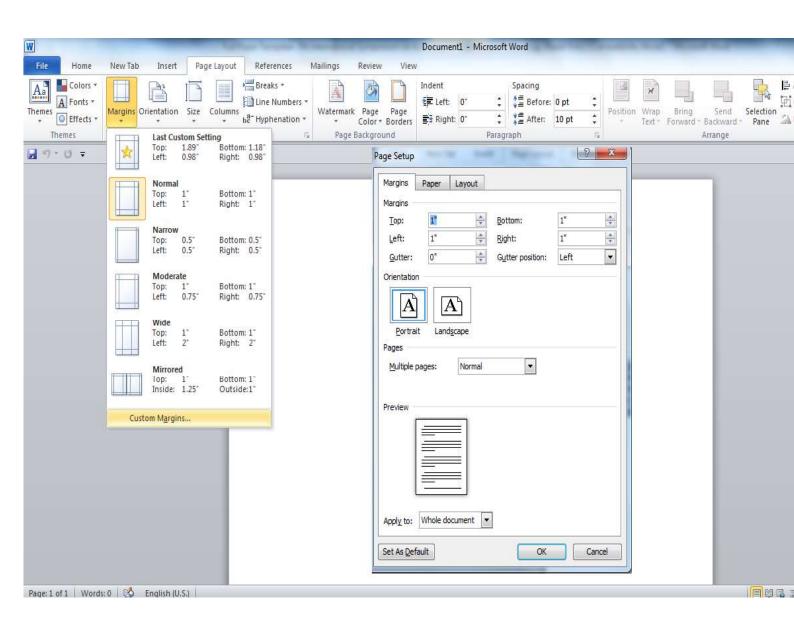

#### ی حاشیه و صفحه نمایش در برنامه می توان از page layout استفاده ینه margine و پس از آن گزینه custom margine را انتخاب نماییم