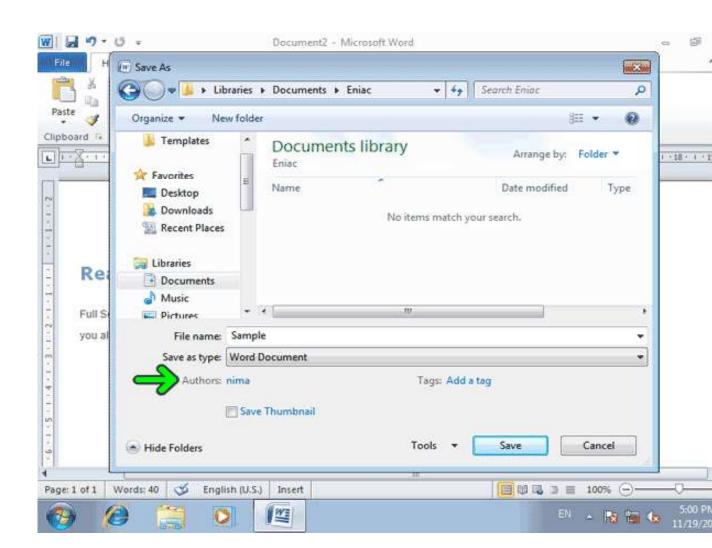

### خیره کردن این فایل با فرمت PDF میتوانید این فایل را در بوترهایی که دارای برنامه Acrobat Reader هستند باز کنید.

Auth و Tags در پائین پنجره این امکان را میدهند که برخی اطلاعات مربوط به سند مانند کی اطلاعات مفید دیگر را نیز به همراه سند ذخیره کنید. انتخاب گزینهٔ Save Thumbnail که تا فایل به گونهای ذخیره شود که در هنگام مرور فایل از طریق پنجرهٔ مرورگر ویندوز، یک پیشنمایش کوچک از سند، نشان داده شود