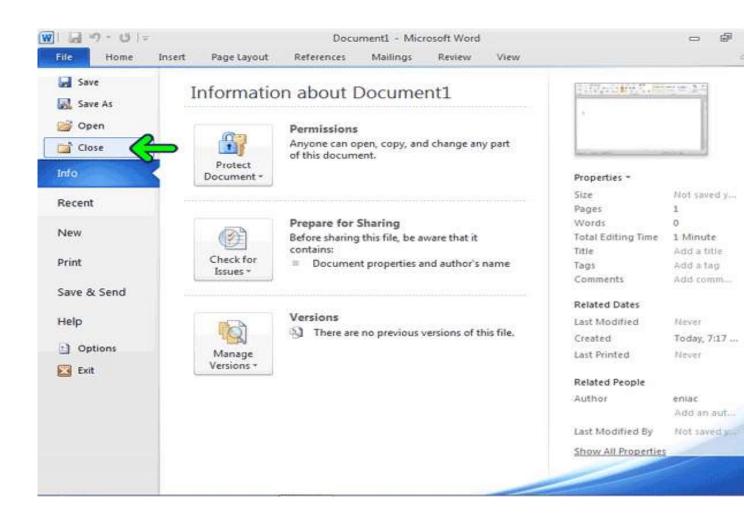

# دیدن مشخصات یک سند جدید روی دکمه file کلیک کنید. ش فرض گزینه Info انتخاب شده است که مشخصات کلی این سند نمایش داده میشود

**ه Save As این سند ذخیره میشود. با انتخاب گزینه Save As این سند با** ید ذخیره خواهد شد. با کلیک بر روی دکمه Open نیز میتوانید یک د را باز کنید با کلیک بر روی دکمه Close سند کنون بسته میشود.

### برای بستن سند کنونی روی دکمه Close کلیک کنید.

اهر شده به شما اطلاع میدهد که سندی که قصد خروج از آن را ، ذخیره نشده است و اینکه آیا مایل به ذخیرهٔ آن هستید یا نه. با کلیک بر روی دکمه Save این سند ذخیره خواهد شد