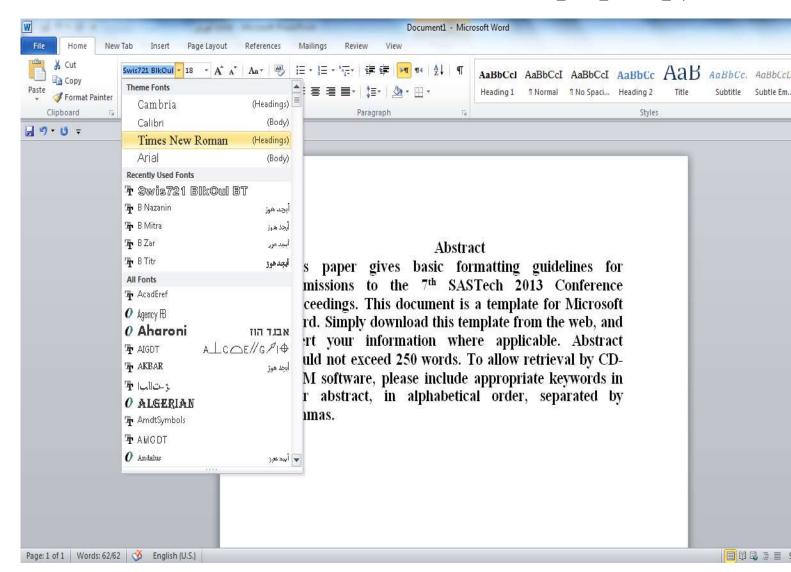

#### بییر قلم و سایز آن با استفاده از منوی home و انتخاب font ندازه آن را تعیین می نماییم.فقط متن مورد نظر برای تغییر دادن قلم و اندازه از قبل باید select شده باشد

### for که در منوی Home قرار دارد نیز به صورت کلی تر برای تغییر قلم ،تغییرسایز و... به کار می رود