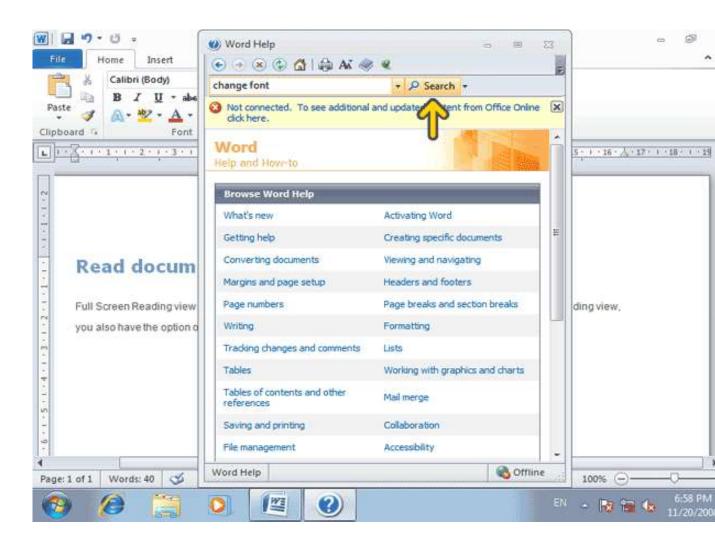

متفاده از برنامهٔ Word ممکن است به مشکلاتی برخورد کنید که برای یاز به کمک دارید. برای این منظور بهترین راه استفاده از کمک یا مهٔ Word است. برای دسترسی به کمک برنامهٔ Word کافی است که ی دکمه مربوط به آن در سمت راست Ribbon کلیک کنید .

Word Help باز شده است و شما میتوانید عناوین مهمترین مطالب موجود در برنامه کمک ین پنجره مشاهده کنید.اگر مطلب مورد نظر شما در لیست مطالب پنجره کمک وجود ندارد، ین پنجره مشاهده کنید.اگر مطلب مورد نظر شما در لیست مطالب پنجره کمک ینجرهٔ کمک سپس روی دکمه Search کلیک کنید تا تمامی مطالب مربوط به آن موضوع را برای شما پیدا ببکه اینترنت متصل باشید برنامه کمک Word از سایت مایکروسافت نیز کمک خواهد گرفت