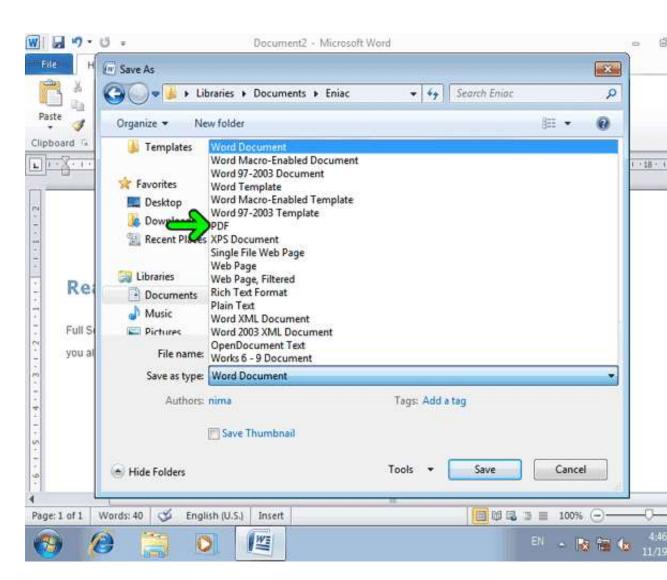

که در لیست مشاهده میکنید میتوانید این فایل را برای نسخههای Of ذخیره نمائید تا در کامپیوتری که نسخه قبلی Office نصب شده است این فایل قابل استفاده باشد.

کردن با فرمت XPS نیز میتوان این فایل را در هر کامپیوتری که دوز نسخه ویستا به بعد باشد با برنامه XPS Viewer مشاهده کرد و د توجه کنید که فرمت XPS دیگر امکان تغییر را به شما نمیدهد.

گزینه Web Page نیز میتوان این صفحه به عنوان یک صفحه وب با H ذخیره کرد. با انتخاب گزینه Plain Text فقط متن موجود در سند بای اندازه فونت و رنگ و ... بصورت یک فایل متنی ذخیره میشود.

### خیره کردن این فایل با فرمت PDF میتوانید این فایل را در بوترهایی که دارای برنامه Acrobat Reader هستند باز کنید.

Auth و Tags در پائین پنجره این امکان را میدهند که برخی اطلاعات مربوط به سند مانند کی اطلاعات مفید دیگر را نیز به همراه سند ذخیره کنید. انتخاب گزینهٔ Save Thumbnail که تا فایل به گونهای ذخیره شود که در هنگام مرور فایل از طریق پنجرهٔ مرورگر ویندوز، یک پیشنمایش کوچک از سند، نشان داده شود