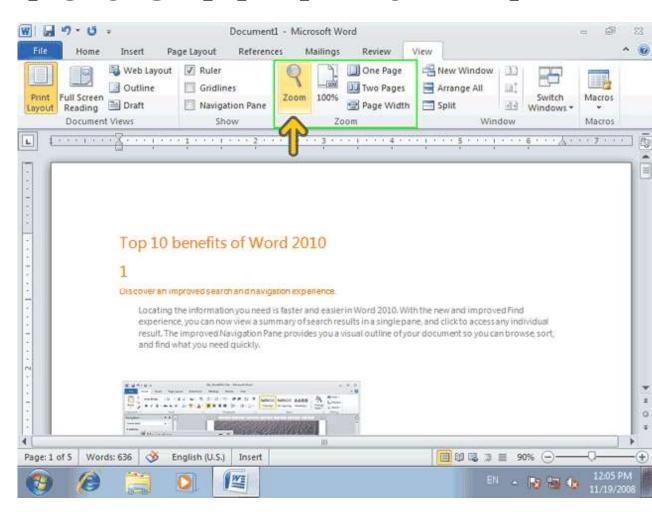

# کاناتی که در برنامهWord ، بسیار مورد استفاده قرار میگیرد، گنمایی یا Zoom میباشد. در Word ابزار مربوط به بزرگنمایی سمت راست نوار وضعیت قرار دارد

# ، برای استفاده از امکانات بزرگنمایی، استفاده از دکمه Zoom باشد. با کلیک بر روی این دکمه پنجرهای باز میشود که از طریق آن میتوانید بزرگنمایی سند را تغییر دهید .

که در Word به منظور بزرگنمایی مورد استفاده قرار میگیرد، دکمه لغزنده ، که در نوار وضعیت قرار دارد. در دو سمت راست و چپ این دکمه به ترتیب یک و یک علامت منفی وجود دارد که لغزاندن دکمه به سمت علامت مثبت موجب یی و لغزاندن آن به سمت علامت منفی موجب کوچکنمایی سند میشود.

# Document Views نماهای مختلف نمایش داده شدهاند .بر روی نمای Print Layout کلیک کنید.

One Page و Two Pages و One Page ب سند بهکار میروند. گزینهٔ Page Width موجب میشود تا عرض ض پنجره Word هماهنگ شود. ابزاری که با عبارت ۱۰۰٪ مشخص شده است، موجب نمایش سند در اندازهٔ واقعی آن میشود