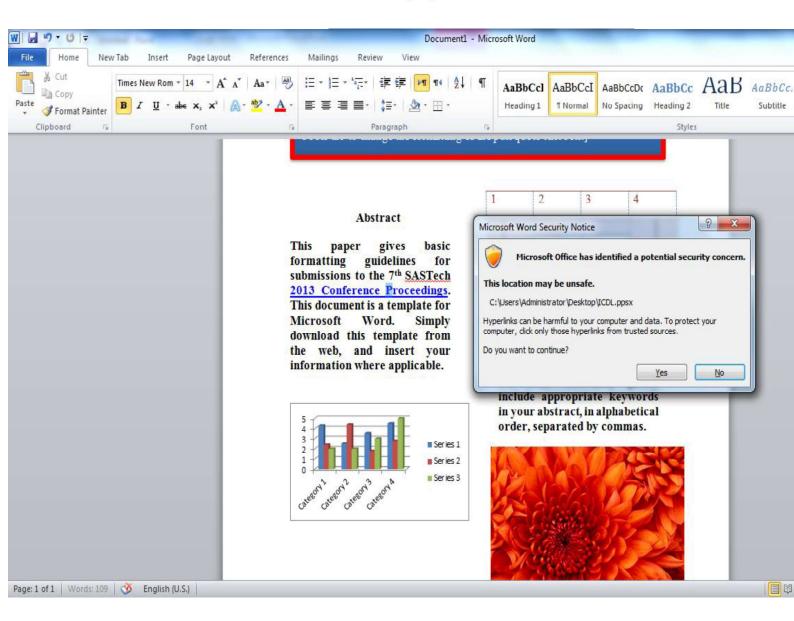

نماییم



#### ) Under line -Italic-Bold به ترتیب برای ضخیم کردن فونت قلم ه ک کردن یا کج کردن و زیر خط دار کردن قلم استفاده می گردد



### for که در منوی Home قرار دارد نیز به صورت کلی تر برای تغییر قلم ،تغییرسایز و... به کار می رود



#### Text box برای درج نمودن یک کادر متن استفاده می گردد که در منوی insert قرار دارد



# **کادر Text box دارای رنگ و سایه باشد ، پس از دابل کلیک بر روی** ز منوی format **را انتخاب می نماییم**



# ترازبندی در Word و چپ و راست چین بودن آن با استفاده از paragraph امکان پذیر است







# Shape fill



### Shape outline



### Word art







پاورقی Footer







### افزودن تصاوير پيش فرض نرم افزار (shape))



# فرودن متن در داخل شکل ها و کادرها



### علامت تشاری و شماره تشاری خطوط



### فاصله پین خطوط



# ایچاه متن چندستونی



## hyperlink



# hyperlink















## اقرودن تمودار