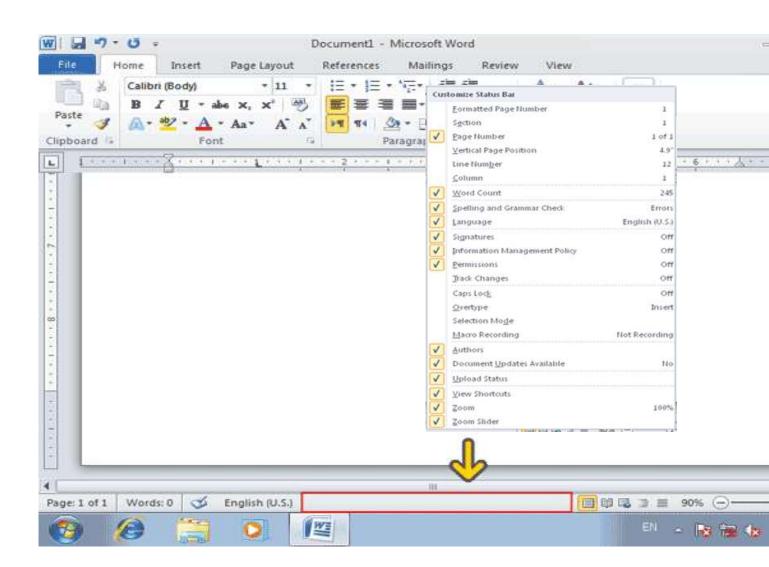

# پنجره برنامه Word نوار وضعیت یا Status Bar قرار دارد. در این قسمت خصوصیات مربوط به این سند نوشته میشود.

# ، دارای علامت چک گزینههایی هستند که در نوار وضعیت نمایش اهند شد. در محلی خارج از منو کلیک کنید تا این منو بسته شود.