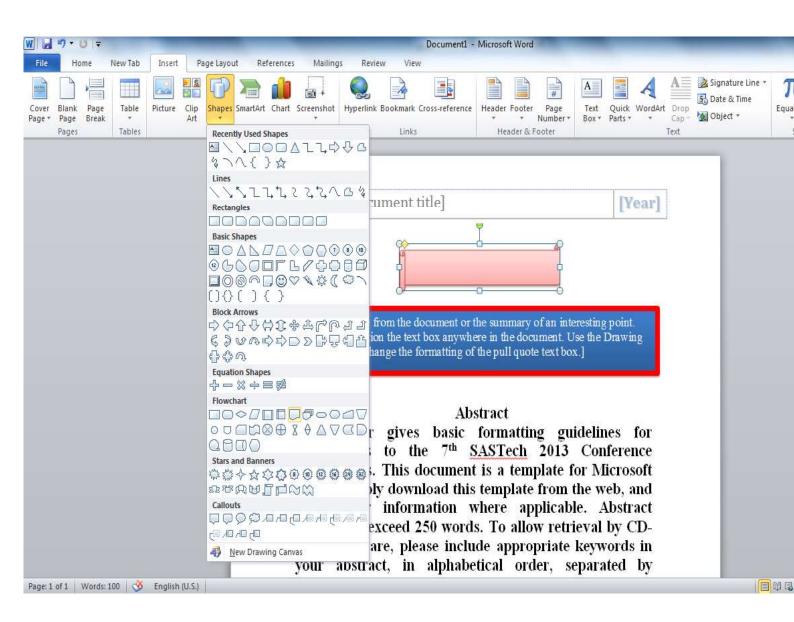

#### Text box برای درج نمودن یک کادر متن استفاده می گردد که در منوی insert قرار دارد

# **کادر Text box دارای رنگ و سایه باشد ، پس از دابل کلیک بر روی** ز منوی format **را انتخاب می نماییم**

### افزودن تصاوير پيش فرض نرم افزار (shape))

# فرودن متن در داخل شکل ها و کادرها