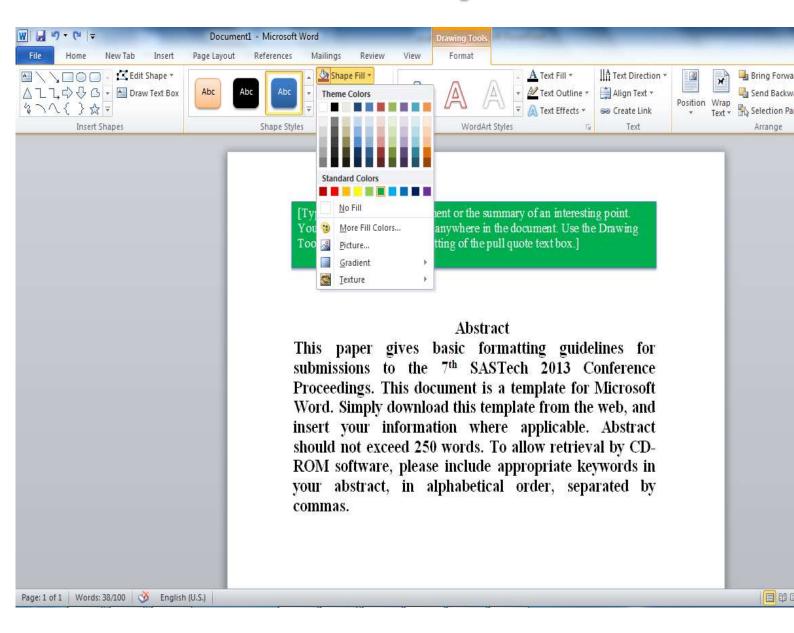

با استفاده از منوی home و انتخاب font ندازه آن را تعیین می نماییم.فقط متن مورد نظر برای تغییر دادن قلم و اندازه از قبل باید select شده باشد



#### ی حاشیه و صفحه نمایش در برنامه می توان از page layout استفاده ینه margine و پس از آن گزینه custom margine را انتخاب نماییم



#### ) Under line -Italic-Bold به ترتیب برای ضخیم کردن فونت قلم ه ک کردن یا کج کردن و زیر خط دار کردن قلم استفاده می گردد



### for که در منوی Home قرار دارد نیز به صورت کلی تر برای تغییر قلم ،تغییرسایز و... به کار می رود



#### Text box برای درج نمودن یک کادر متن استفاده می گردد که در منوی insert قرار دارد



# **کادر Text box دارای رنگ و سایه باشد ، پس از دابل کلیک بر روی** ز منوی format **را انتخاب می نماییم**



# ترازبندی در Word و چپ و راست چین بودن آن با استفاده از paragraph امکان پذیر است







# Shape fill



### Shape outline



### Word art







پاورقی Footer







### افزودن تصاوير پيش فرض نرم افزار (shape))



# فرودن متن در داخل شکل ها و کادرها



### علامت تشاری و شماره تشاری خطوط



### فاصله پین خطوط



# ایچاه متن چندستونی



## hyperlink



# hyperlink















## اقرودن تمودار