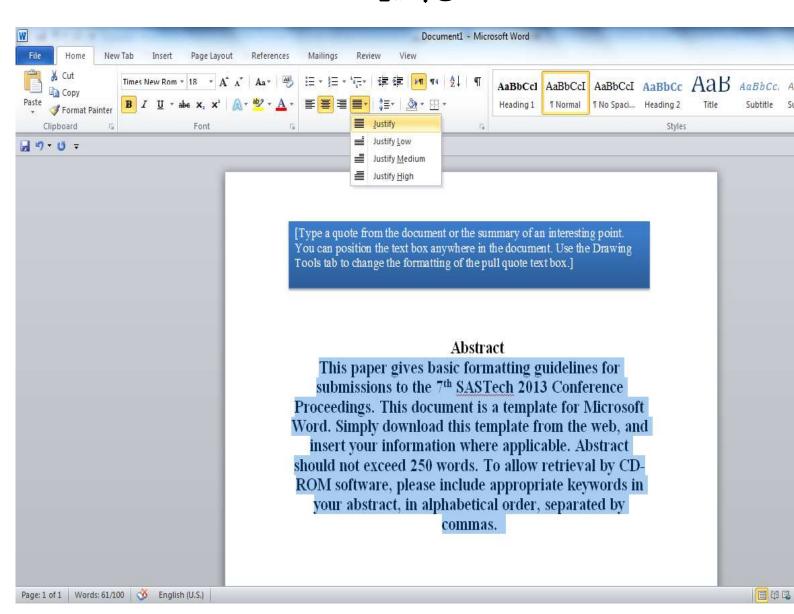

# ترازبندی در Word و چپ و راست چین بودن آن با استفاده از paragraph امکان پذیر است