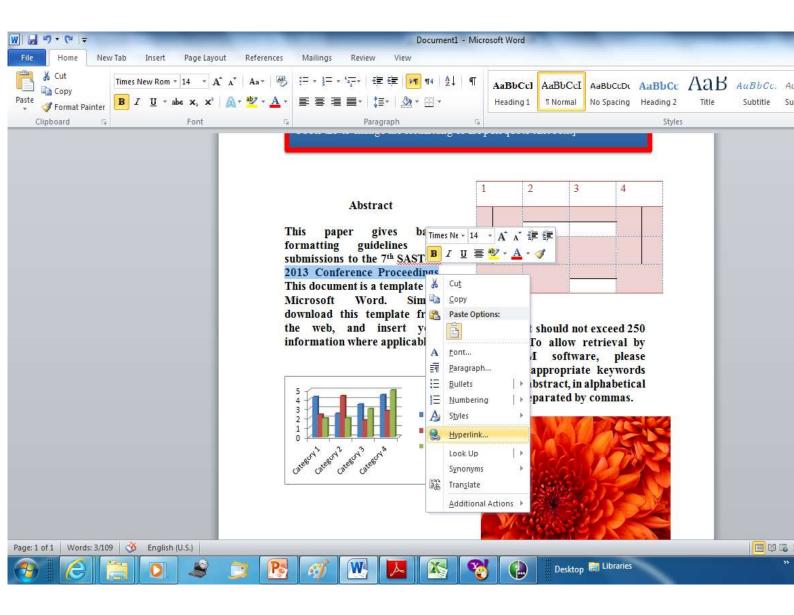

rgine را انتخاب نماییم



#### ) Under line -Italic-Bold به ترتیب برای ضخیم کردن فونت قلم ه ک کردن یا کج کردن و زیر خط دار کردن قلم استفاده می گردد



### for که در منوی Home قرار دارد نیز به صورت کلی تر برای تغییر قلم ،تغییرسایز و... به کار می رود



#### Text box برای درج نمودن یک کادر متن استفاده می گردد که در منوی insert قرار دارد



# **کادر Text box دارای رنگ و سایه باشد ، پس از دابل کلیک بر روی** ز منوی format **را انتخاب می نماییم**



# ترازبندی در Word و چپ و راست چین بودن آن با استفاده از paragraph امکان پذیر است







# Shape fill



### Shape outline



### Word art







پاورقی Footer







### افزودن تصاوير پيش فرض نرم افزار (shape))



# فرودن متن در داخل شکل ها و کادرها



### علامت تشاری و شماره تشاری خطوط



### فاصله پین خطوط



# ایچاه متن چندستونی



## hyperlink



# hyperlink















## اقرودن تمودار