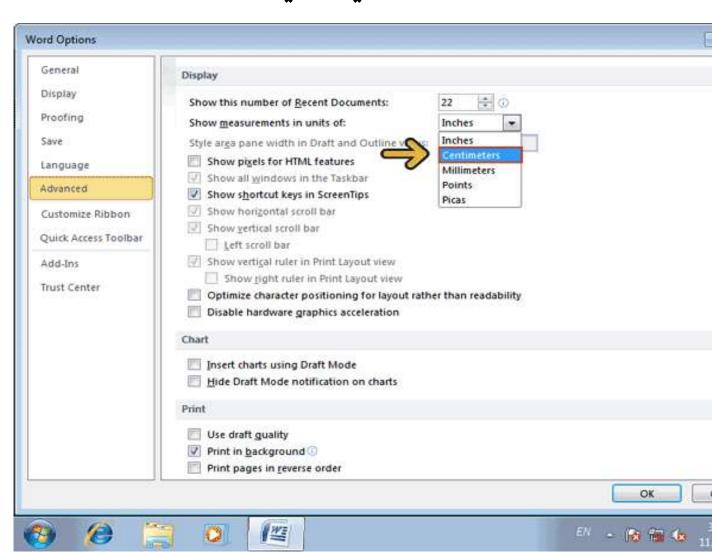

بیان شد دکمه Word Options پنجرهای را در اختیار شما قرار میدهد که با ن میتوانید به تنظیمات قسمتهای مختلف Word دسترسی پیدا کنید .روی دکمه Word کلیک کنید.

پ نام هر گروه از گزینهها و در سمت راست این پنجره گزینههایی برای دسترسی قسمتهای مختف Word قرار گرفته است. برای مثال میخواهیم واحد خطکشها ـانتیمتـــر تغییـــر دهـــیم .روی گــروه Advanced کلیــک کنیــد.

#### باز شونده لیست واحدهای مختلف را مشاهده میکنید .روی گزینه Centimiters **کلیک ک**نید.