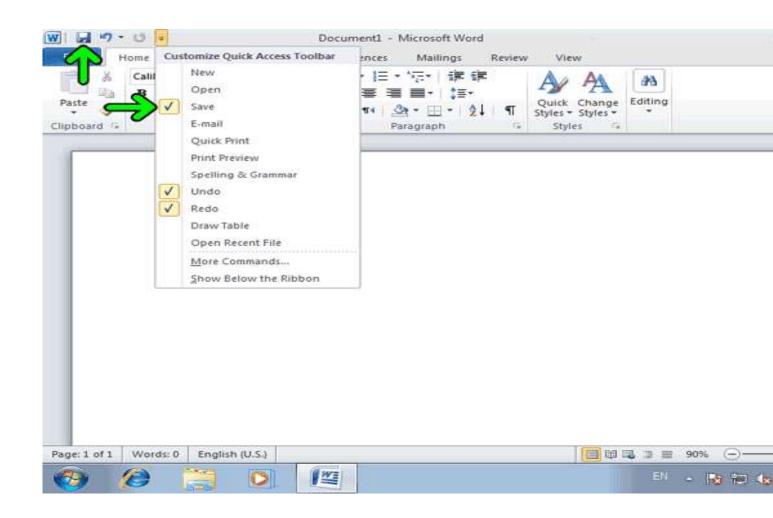

ی چپ میله عنوان یک میله ابزار کوچک به نام Quick Access قرار . این میله ابزار شامل ابزارهایی است که زیاد استفاده میشوند. اکنون سه دکمه در این میله ابزار وجود دارد.

قسمت لیست دکمههایی که میتوانید بر روی این میله ابزار قرار ش داده شده است. اکنون در کنار سه گزینه Save ، Undo یک وجود دارد. در صورتیکه بر روی یکی از سه گزینه فوق کلیک کنید دکمه مربوط به آن از میله ابزار حذف میشود.

# که بر روی گزینههای دیگر کلیک کنید دکمه مربوط به آن گزینه بر روی میله ابزار اضافه میشود.

□ 日本 3 = 90% (-)-

- 🕞 🙀 🖜

Page: 1 of 1 Words: 0

English (U.S.)

₩.