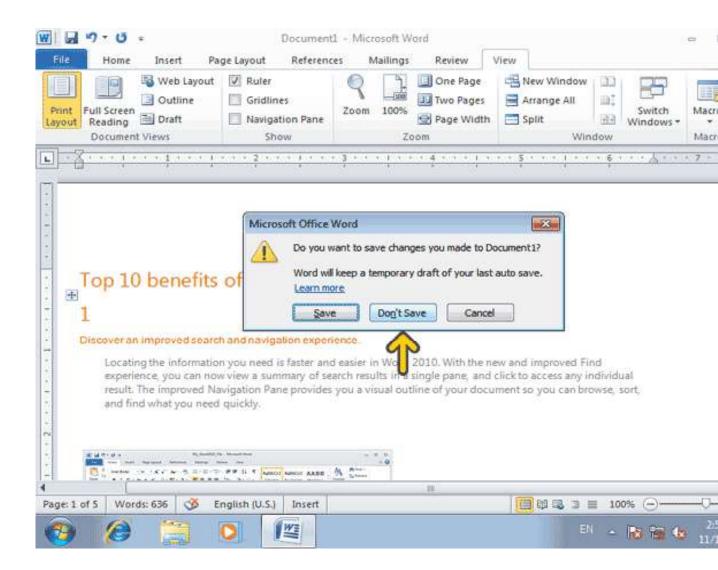

### برای بستن سند کنونی روی دکمه Close کلیک کنید.

اهر شده به شما اطلاع میدهد که سندی که قصد خروج از آن را ، ذخیره نشده است و اینکه آیا مایل به ذخیرهٔ آن هستید یا نه. با کلیک بر روی دکمه Save این سند ذخیره خواهد شد