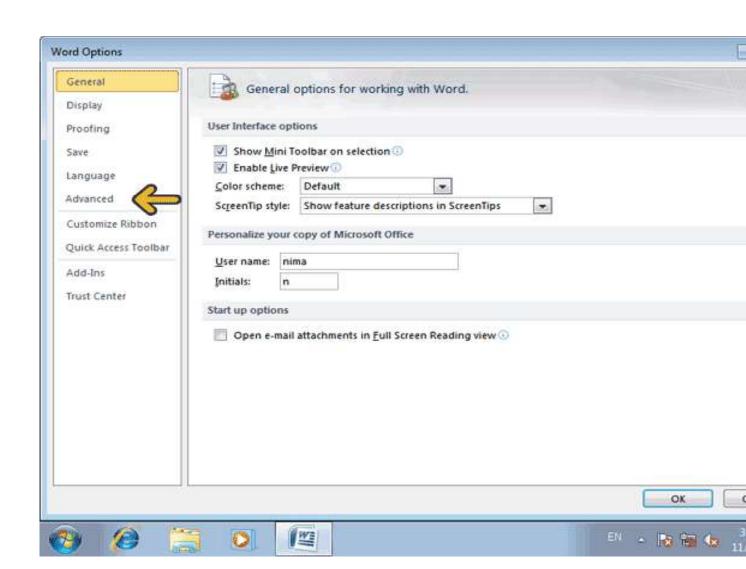

بیان شد دکمه Word Options پنجرهای را در اختیار شما قرار میدهد که با ن میتوانید به تنظیمات قسمتهای مختلف Word دسترسی پیدا کنید .روی دکمه Word کلیک کنید.

پ نام هر گروه از گزینهها و در سمت راست این پنجره گزینههایی برای دسترسی قسمتهای مختف Word قرار گرفته است. برای مثال میخواهیم واحد خطکشها ـانتیمتـــر تغییـــر دهـــیم .روی گــروه Advanced کلیــک کنیــد.