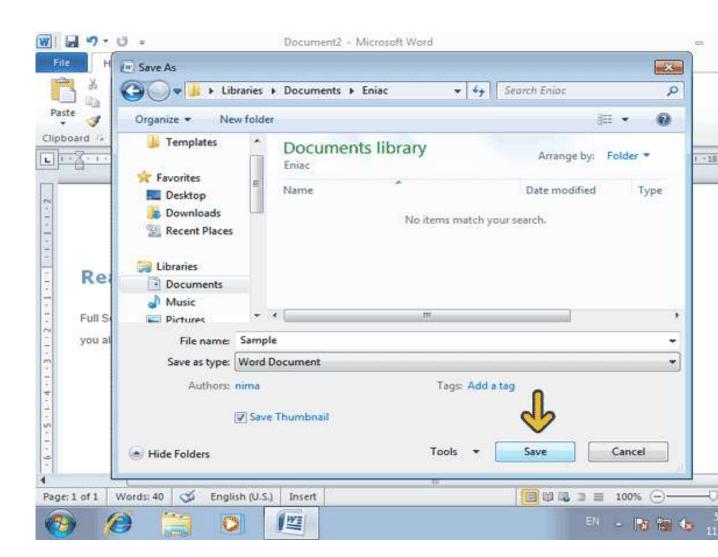

### خیره کردن این فایل با فرمت PDF میتوانید این فایل را در بوترهایی که دارای برنامه Acrobat Reader هستند باز کنید.

Auth و Tags در پائین پنجره این امکان را میدهند که برخی اطلاعات مربوط به سند مانند کی اطلاعات مفید دیگر را نیز به همراه سند ذخیره کنید. انتخاب گزینهٔ Save Thumbnail که تا فایل به گونهای ذخیره شود که در هنگام مرور فایل از طریق پنجرهٔ مرورگر ویندوز، یک پیشنمایش کوچک از سند، نشان داده شود