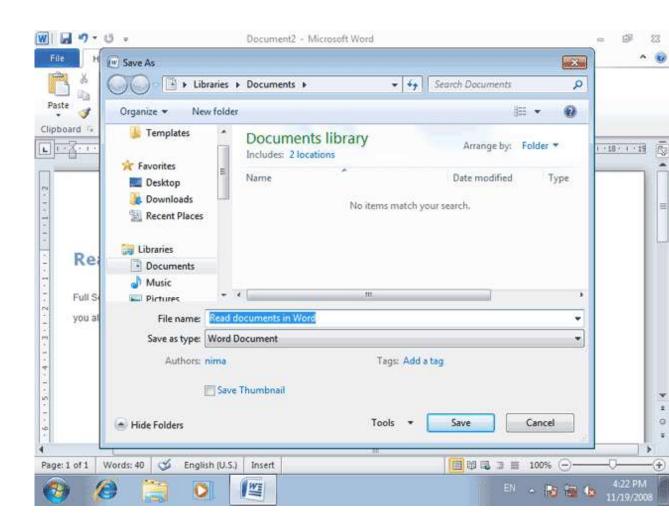

ناهده میکنید، متنی را در این سند تایپ کردهایم و کار ما با سند به پایان رسیده یخواهیم این سند را ذخیره کنیم تا بعداً نیز بتوانیم به آن دسترسی داشته باشیم .

ه کردن یک سند میتوانید از دکمه Save واقع در میله ابزار Quick ا گزینه Save موجود در منوی File استفاده کنید .روی دکمه Save واقع در میله ابزار Quick Access کلیک کنید.

ه کردن یک سند میتوانید از دکمه Save واقع در میله ابزار Quick ا گزینه Save موجود در منوی File استفاده کنید .روی دکمه Save واقع در میله ابزار Quick Access کلیک کنید.

نامیکه برای اولین بار یک متن را ذخیره کنید، باید یک نام برای آن انتخاب کنید.

ن ذخیرهسازی یک فایل Word پنجرهٔ Save از میکند تا آدرسی که میخواهید فایل خود را ذخیره کنید تعیین کرده و نام فایل را تایپ کنید.

مورتیکه یک سند قبلاً ذخیره شده باشد با ، دکمه Save سند در آدرس تعیین شده و با نام تعیین شده ذخیره میشود. خیرهسازی فایل Word بطور خودکار اولین کلمات کوتاه موجود در ان نام فایل پیشنهاد داده و آدرس Documents را باز میکند. که هم نام و هم آدرس قابل تغییر است .