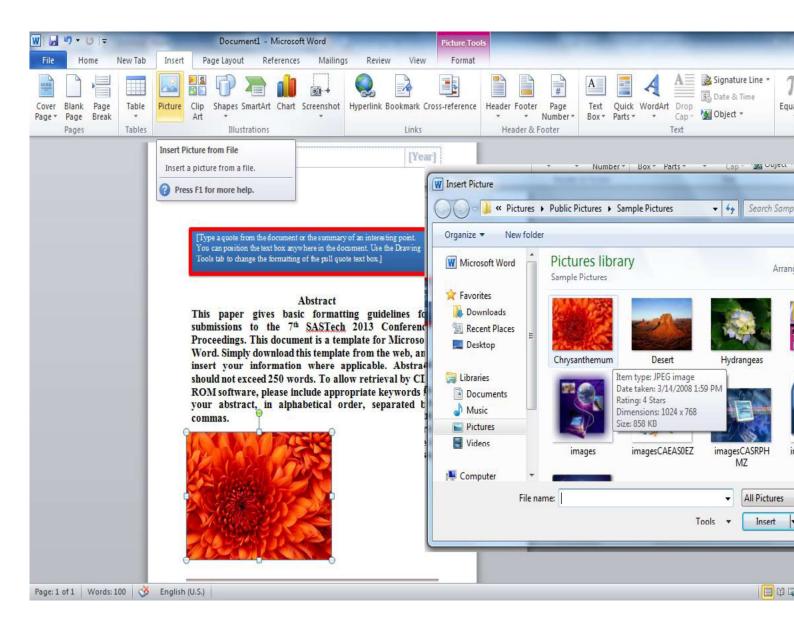

اییم.فقط متن مورد نظر برای تغییر دادن قلم و اندازه از قبل باید select شده باشد



#### ی حاشیه و صفحه نمایش در برنامه می توان از page layout استفاده ینه margine و پس از آن گزینه custom margine را انتخاب نماییم



#### ) Under line -Italic-Bold به ترتیب برای ضخیم کردن فونت قلم ه ک کردن یا کج کردن و زیر خط دار کردن قلم استفاده می گردد



### for که در منوی Home قرار دارد نیز به صورت کلی تر برای تغییر قلم ،تغییرسایز و... به کار می رود



#### Text box برای درج نمودن یک کادر متن استفاده می گردد که در منوی insert قرار دارد



# **کادر Text box دارای رنگ و سایه باشد ، پس از دابل کلیک بر روی** ز منوی format **را انتخاب می نماییم**



# ترازبندی در Word و چپ و راست چین بودن آن با استفاده از paragraph امکان پذیر است







# Shape fill



### Shape outline



### Word art







پاورقی Footer







### افزودن تصاوير پيش فرض نرم افزار (shape))



# فرودن متن در داخل شکل ها و کادرها



### علامت تشاری و شماره تشاری خطوط



### فاصله پین خطوط



# ایچاه متن چندستونی



## hyperlink



# hyperlink















## اقرودن تمودار