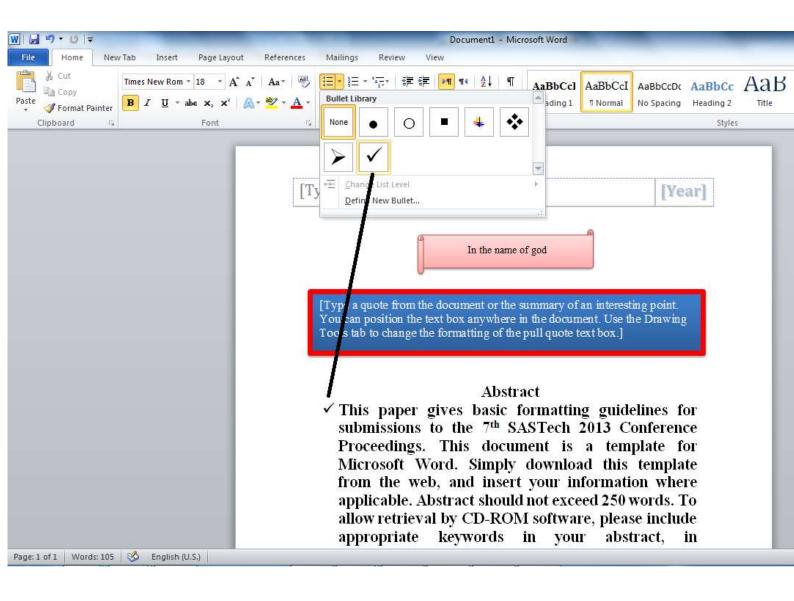

از page layout استفاده ینه margine و پس از آن گزینه custom margine را انتخاب نماییم



#### ) Under line -Italic-Bold به ترتیب برای ضخیم کردن فونت قلم ه ک کردن یا کج کردن و زیر خط دار کردن قلم استفاده می گردد



### for که در منوی Home قرار دارد نیز به صورت کلی تر برای تغییر قلم ،تغییرسایز و... به کار می رود



#### Text box برای درج نمودن یک کادر متن استفاده می گردد که در منوی insert قرار دارد



# **کادر Text box دارای رنگ و سایه باشد ، پس از دابل کلیک بر روی** ز منوی format **را انتخاب می نماییم**



# ترازبندی در Word و چپ و راست چین بودن آن با استفاده از paragraph امکان پذیر است







# Shape fill



### Shape outline



### Word art







پاورقی Footer







### افزودن تصاوير پيش فرض نرم افزار (shape))



# فرودن متن در داخل شکل ها و کادرها



### علامت تشاری و شماره تشاری خطوط



### فاصله پین خطوط



# ایچاه متن چندستونی



## hyperlink



# hyperlink















## اقرودن تمودار