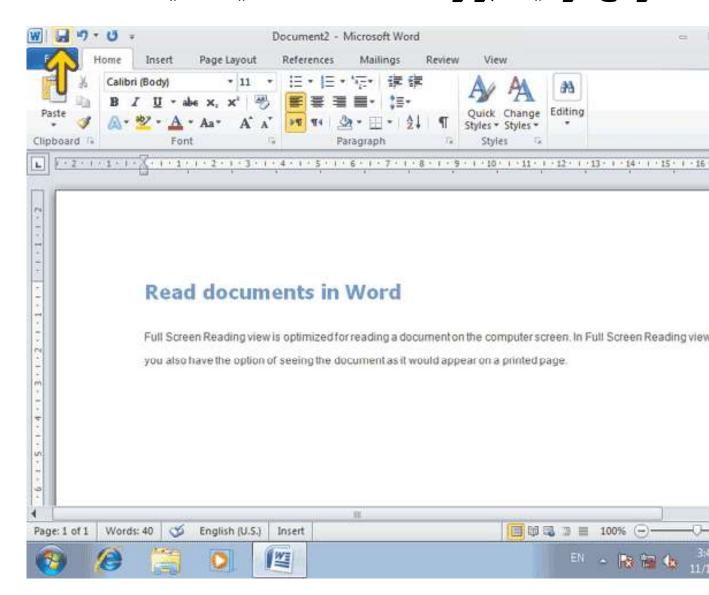

ناهده میکنید، متنی را در این سند تایپ کردهایم و کار ما با سند به پایان رسیده یخواهیم این سند را ذخیره کنیم تا بعداً نیز بتوانیم به آن دسترسی داشته باشیم .

ه کردن یک سند میتوانید از دکمه Save واقع در میله ابزار Quick ا گزینه Save موجود در منوی File استفاده کنید .روی دکمه Save واقع در میله ابزار Quick Access کلیک کنید.

ه کردن یک سند میتوانید از دکمه Save واقع در میله ابزار Quick ا گزینه Save موجود در منوی File استفاده کنید .روی دکمه Save واقع در میله ابزار Quick Access کلیک کنید.

نامیکه برای اولین بار یک متن را ذخیره کنید، باید یک نام برای آن انتخاب کنید.