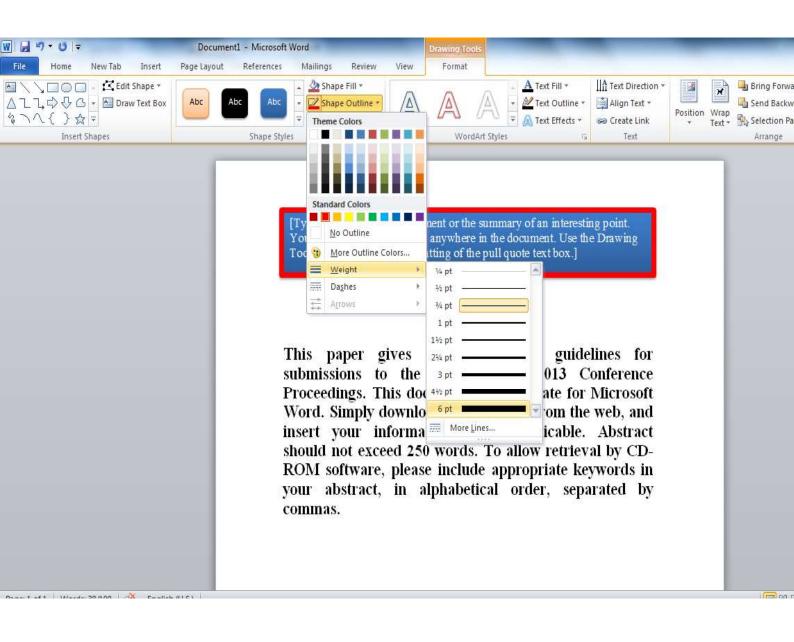

ome و انتخاب font ندازه آن را تعیین می نماییم.فقط متن مورد نظر برای تغییر دادن قلم و اندازه از قبل باید select شده باشد



#### ی حاشیه و صفحه نمایش در برنامه می توان از page layout استفاده ینه margine و پس از آن گزینه custom margine را انتخاب نماییم



#### ) Under line -Italic-Bold به ترتیب برای ضخیم کردن فونت قلم ه ک کردن یا کج کردن و زیر خط دار کردن قلم استفاده می گردد



### for که در منوی Home قرار دارد نیز به صورت کلی تر برای تغییر قلم ،تغییرسایز و... به کار می رود



#### Text box برای درج نمودن یک کادر متن استفاده می گردد که در منوی insert قرار دارد



# **کادر Text box دارای رنگ و سایه باشد ، پس از دابل کلیک بر روی** ز منوی format **را انتخاب می نماییم**



# ترازبندی در Word و چپ و راست چین بودن آن با استفاده از paragraph امکان پذیر است







# Shape fill



### Shape outline



### Word art







پاورقی Footer







### افزودن تصاوير پيش فرض نرم افزار (shape))



# فرودن متن در داخل شکل ها و کادرها



### علامت تشاری و شماره تشاری خطوط



### فاصله پین خطوط



# ایچاه متن چندستونی



## hyperlink



# hyperlink















## اقرودن تمودار