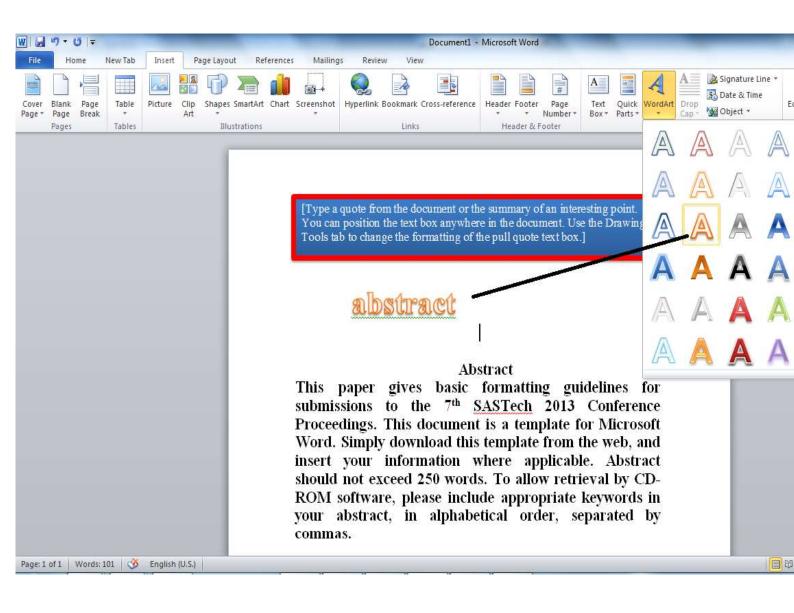

t ندازه آن را تعیین می نماییم.فقط متن مورد نظر برای تغییر دادن قلم و اندازه از قبل باید select شده باشد



#### ی حاشیه و صفحه نمایش در برنامه می توان از page layout استفاده ینه margine و پس از آن گزینه custom margine را انتخاب نماییم



#### ) Under line -Italic-Bold به ترتیب برای ضخیم کردن فونت قلم ه ک کردن یا کج کردن و زیر خط دار کردن قلم استفاده می گردد



### for که در منوی Home قرار دارد نیز به صورت کلی تر برای تغییر قلم ،تغییرسایز و... به کار می رود



#### Text box برای درج نمودن یک کادر متن استفاده می گردد که در منوی insert قرار دارد



# **کادر Text box دارای رنگ و سایه باشد ، پس از دابل کلیک بر روی** ز منوی format **را انتخاب می نماییم**



# ترازبندی در Word و چپ و راست چین بودن آن با استفاده از paragraph امکان پذیر است







# Shape fill



### Shape outline



### Word art







پاورقی Footer







### افزودن تصاوير پيش فرض نرم افزار (shape))



# فرودن متن در داخل شکل ها و کادرها



### علامت تشاری و شماره تشاری خطوط



### فاصله پین خطوط



# ایچاه متن چندستونی



## hyperlink



# hyperlink















## اقرودن تمودار