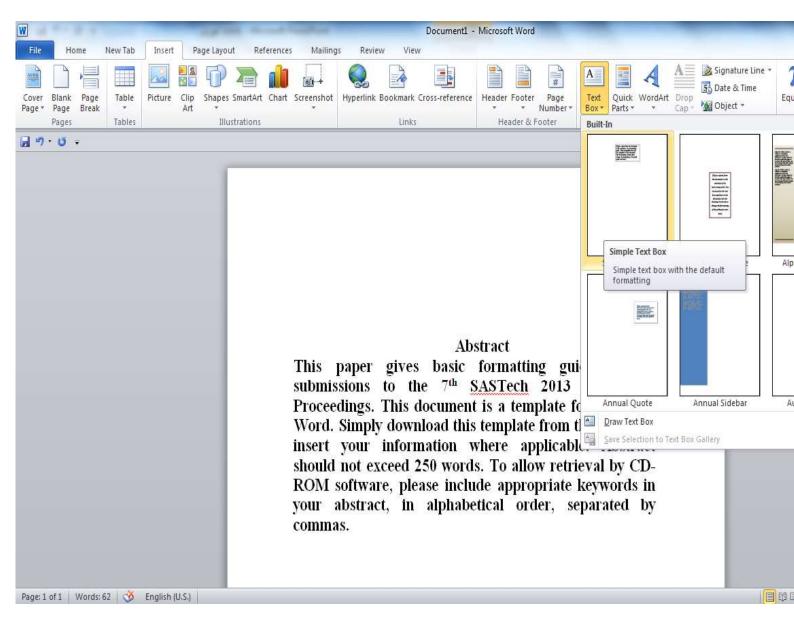

#### Text box برای درج نمودن یک کادر متن استفاده می گردد که در منوی insert قرار دارد