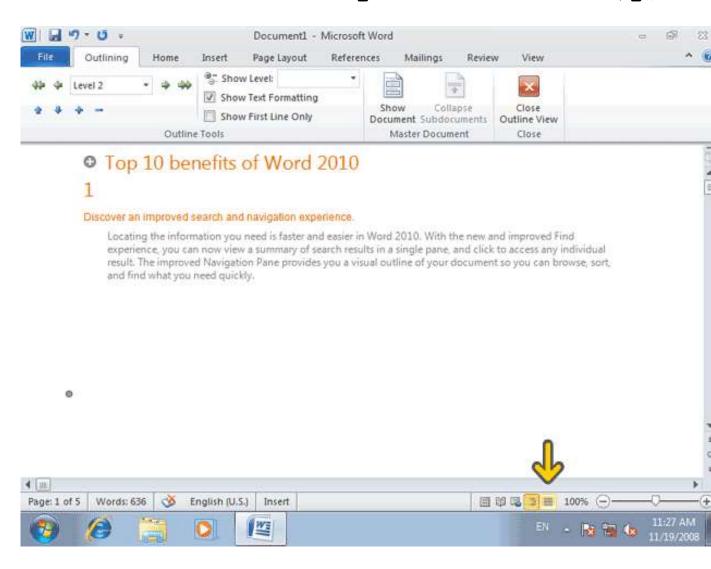

#### **Outline**

Outline است که برای سازماندهی سند به کار میرود. در این نما Alibbon نمایش داده میشوند. Out