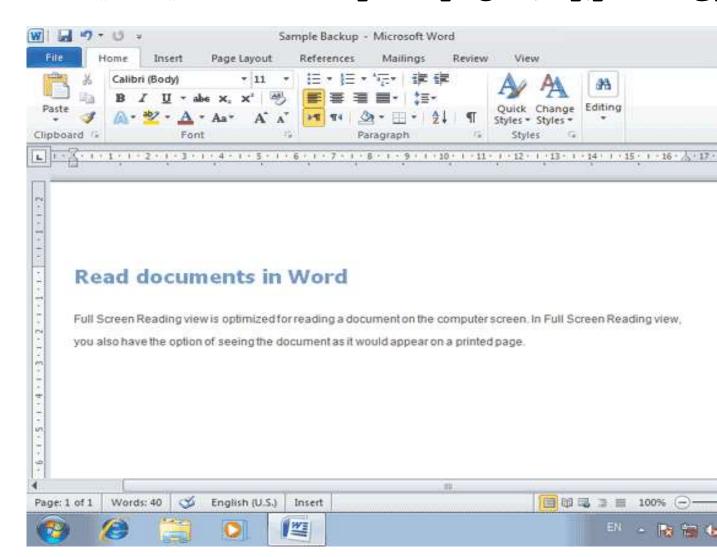

# ک بهتر محیط Word در ادامه یک متن وارد مسی کنسیم. مشخص شده ۵ نوع نحوه نمایش متن را می توانید تعیین گزینه ها از چسپ بسه راسست بسه شسرح زیسر است:

: Print Layout نمای چاپی ( اکنون فعال است)

: Full Screen Reading نمای تمام صفحه

: Web Layout **نمای وب** 

: Outline<mark>نمای ساختاری</mark>

: Draftنمای عادی

#### **Print Layout**

### ّپ میشود همان حالت Print Layout است و بقیه حالتها فقط برای نمایش هستند

# Full Screen Reading نمای تمام صفحه ای خروج از این حالت روی دکمه Close باید کلیک کنیم.