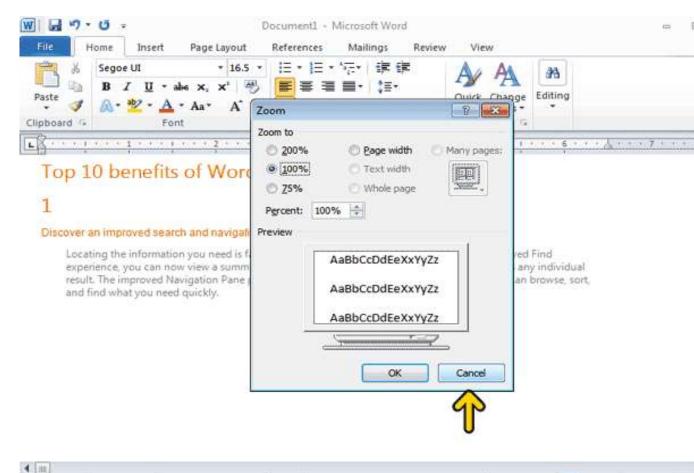

# ، برای استفاده از امکانات بزرگنمایی، استفاده از دکمه Zoom باشد. با کلیک بر روی این دکمه پنجرهای باز میشود که از طریق آن میتوانید بزرگنمایی سند را تغییر دهید .

که در Word به منظور بزرگنمایی مورد استفاده قرار میگیرد، دکمه لغزنده ، که در نوار وضعیت قرار دارد. در دو سمت راست و چپ این دکمه به ترتیب یک و یک علامت منفی وجود دارد که لغزاندن دکمه به سمت علامت مثبت موجب یی و لغزاندن آن به سمت علامت منفی موجب کوچکنمایی سند میشود.

# Document Views نماهای مختلف نمایش داده شدهاند .بر روی نمای Print Layout کلیک کنید.

One Page و Two Pages و One Page ب سند بهکار میروند. گزینهٔ Page Width موجب میشود تا عرض ض پنجره Word هماهنگ شود. ابزاری که با عبارت ۱۰۰٪ مشخص شده است، موجب نمایش سند در اندازهٔ واقعی آن میشود