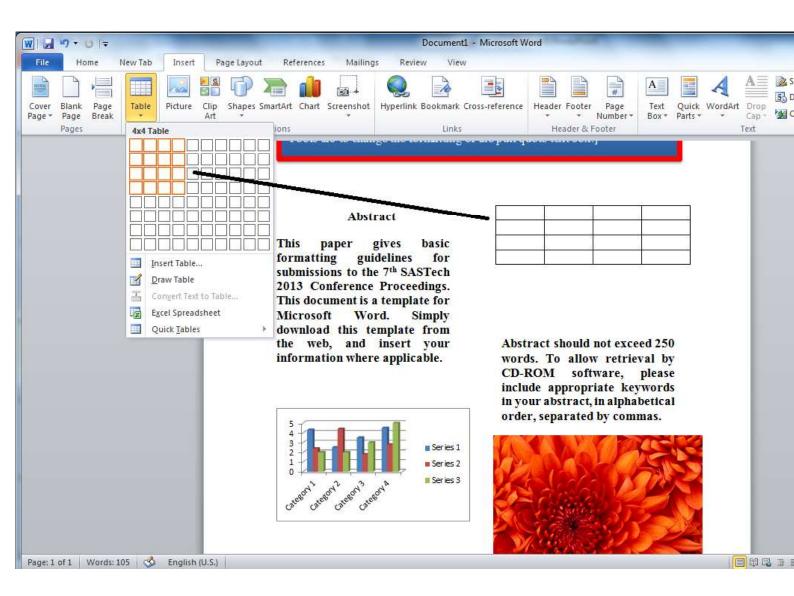

ییم



#### ) Under line -Italic-Bold به ترتیب برای ضخیم کردن فونت قلم ه ک کردن یا کج کردن و زیر خط دار کردن قلم استفاده می گردد



### for که در منوی Home قرار دارد نیز به صورت کلی تر برای تغییر قلم ،تغییرسایز و... به کار می رود



#### Text box برای درج نمودن یک کادر متن استفاده می گردد که در منوی insert قرار دارد



# **کادر Text box دارای رنگ و سایه باشد ، پس از دابل کلیک بر روی** ز منوی format **را انتخاب می نماییم**



# ترازبندی در Word و چپ و راست چین بودن آن با استفاده از paragraph امکان پذیر است







# Shape fill



### Shape outline



### Word art







پاورقی Footer







### افزودن تصاوير پيش فرض نرم افزار (shape))



# فرودن متن در داخل شکل ها و کادرها



### علامت تشاری و شماره تشاری خطوط



### فاصله پین خطوط



# ایچاه متن چندستونی



## hyperlink



# hyperlink















## اقرودن تمودار