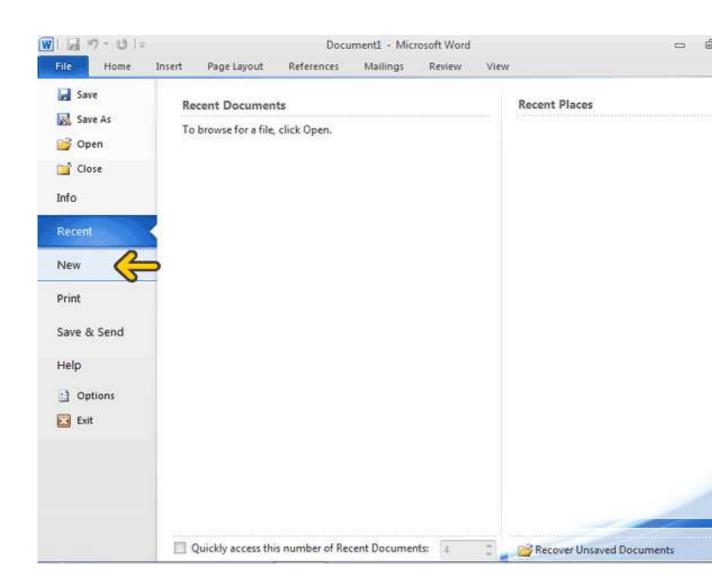

### برای ایجاد یک سند جدید روی دکمه File کلیک کنید. روی گزینه New کلیک کنید.

ود در قسمت Available Templates به شما امکان ایجاد یک سند از روی الگوهای دهد. یک الگو یک سند است که بر روی آن طراحی انجام شده است و با انتخاب آن فوانید متن خود را در آن تایپ کنید. درصورتی که به شبکه اینترنت نیز متصل باشید وی آماده از سایت مایکروسافت دانلود خواهد شد که می توانید از آنها نیز استفاده کنید. روی دکمه Create کلیک کنید