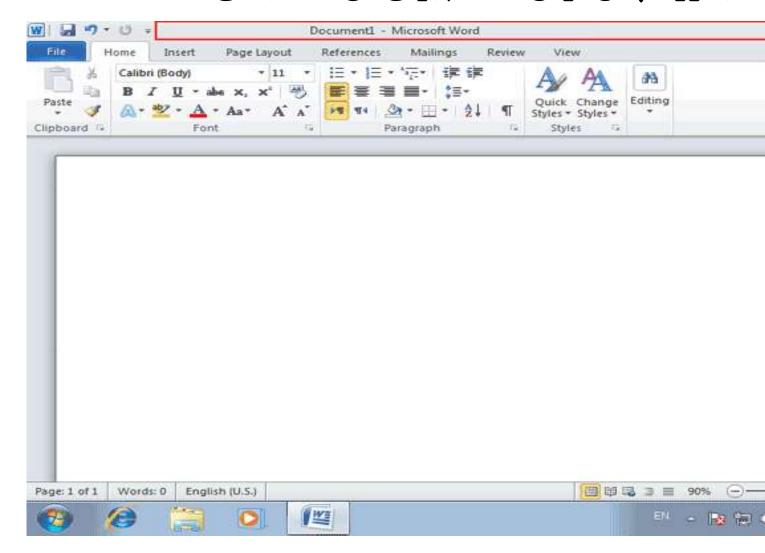

# رمافزار Word اجرا شده است و میتوانید محیط آن را مشاهده .. در ادامه با قسمتهای مختلف این نرم افزار آشنا خواهید شد

شخص شده با کادر قرمز میله عنوان پنجره Word نام دارد. در این م سندی که در حال کار بر روی آن هستیم نمایش داده میشود. تا که نامی برای فایل یا سند خود انتخاب نکردهاید نرمافزار Word بصورت پیش فرض یک نام برای آن انتخاب میکند