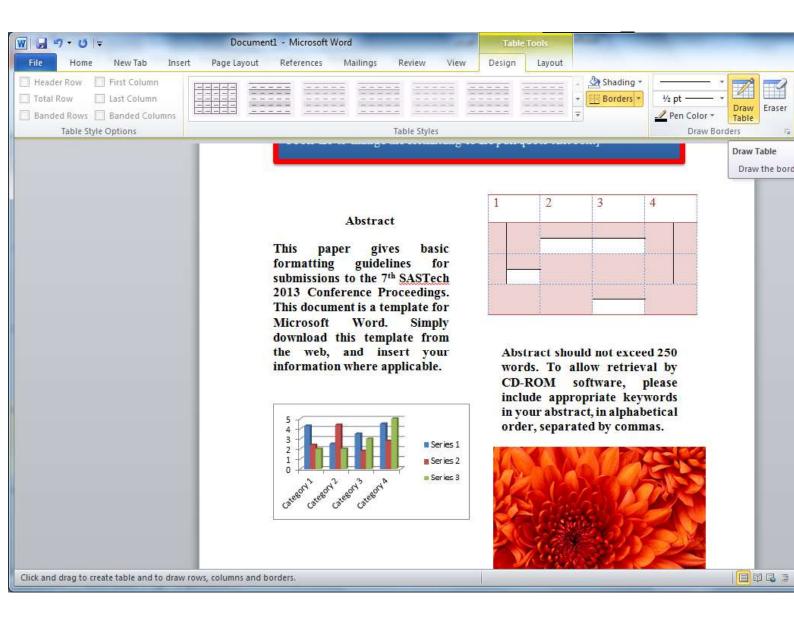

### ) Under line -Italic-Bold به ترتیب برای ضخیم کردن فونت قلم ه ک کردن یا کج کردن و زیر خط دار کردن قلم استفاده می گردد



### for که در منوی Home قرار دارد نیز به صورت کلی تر برای تغییر قلم ،تغییرسایز و... به کار می رود



#### Text box برای درج نمودن یک کادر متن استفاده می گردد که در منوی insert قرار دارد



# **کادر Text box دارای رنگ و سایه باشد ، پس از دابل کلیک بر روی** ز منوی format **را انتخاب می نماییم**



# ترازبندی در Word و چپ و راست چین بودن آن با استفاده از paragraph امکان پذیر است







# Shape fill



### Shape outline



### Word art







پاورقی Footer







### افزودن تصاوير پيش فرض نرم افزار (shape))



# فرودن متن در داخل شکل ها و کادرها



### علامت تشاری و شماره تشاری خطوط



### فاصله پین خطوط



# ایچاه متن چندستونی



## hyperlink



# hyperlink















## اقرودن تمودار