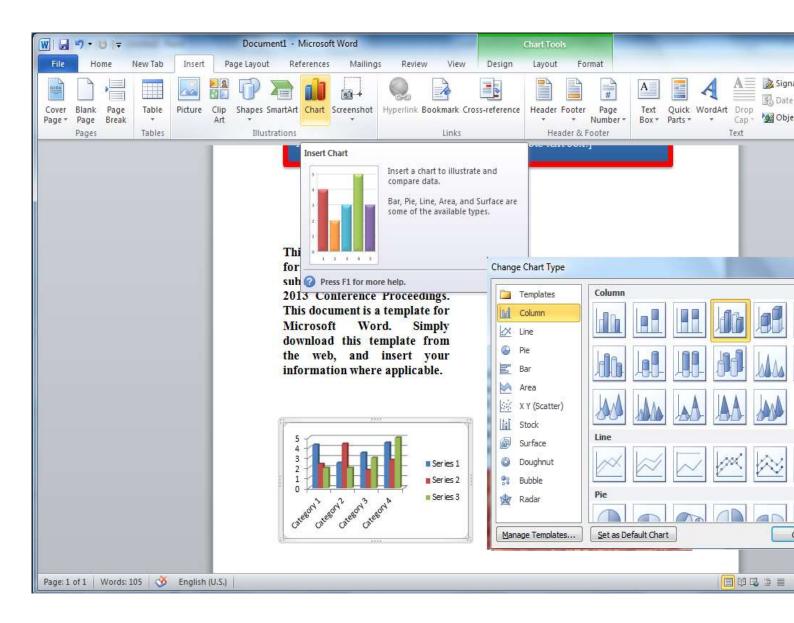

alic-Bold به ترتیب برای ضخیم کردن فونت قلم ه ک کردن یا کج کردن و زیر خط دار کردن قلم استفاده می گردد



### for که در منوی Home قرار دارد نیز به صورت کلی تر برای تغییر قلم ،تغییرسایز و... به کار می رود



#### Text box برای درج نمودن یک کادر متن استفاده می گردد که در منوی insert قرار دارد



# **کادر Text box دارای رنگ و سایه باشد ، پس از دابل کلیک بر روی** ز منوی format **را انتخاب می نماییم**



# ترازبندی در Word و چپ و راست چین بودن آن با استفاده از paragraph امکان پذیر است







# Shape fill



### Shape outline



### Word art







پاورقی Footer







### افزودن تصاوير پيش فرض نرم افزار (shape))



# فرودن متن در داخل شکل ها و کادرها



### علامت تشاری و شماره تشاری خطوط



### فاصله پین خطوط



# ایچاه متن چندستونی



## hyperlink



# hyperlink















## اقرودن تمودار