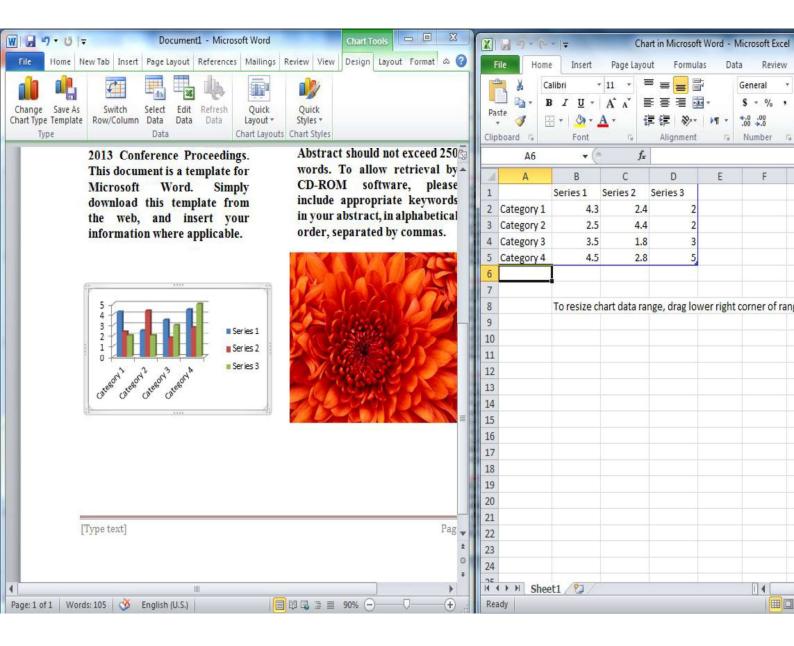

-Bold به ترتیب برای ضخیم کردن فونت قلم ه ک کردن یا کج کردن و زیر خط دار کردن قلم استفاده می گردد



### for که در منوی Home قرار دارد نیز به صورت کلی تر برای تغییر قلم ،تغییرسایز و... به کار می رود



#### Text box برای درج نمودن یک کادر متن استفاده می گردد که در منوی insert قرار دارد



# **کادر Text box دارای رنگ و سایه باشد ، پس از دابل کلیک بر روی** ز منوی format **را انتخاب می نماییم**



# ترازبندی در Word و چپ و راست چین بودن آن با استفاده از paragraph امکان پذیر است







# Shape fill



### Shape outline



### Word art







پاورقی Footer







### افزودن تصاوير پيش فرض نرم افزار (shape))



# فرودن متن در داخل شکل ها و کادرها



### علامت تشاری و شماره تشاری خطوط



### فاصله پین خطوط



# ایچاه متن چندستونی



## hyperlink



# hyperlink















## اقرودن تمودار