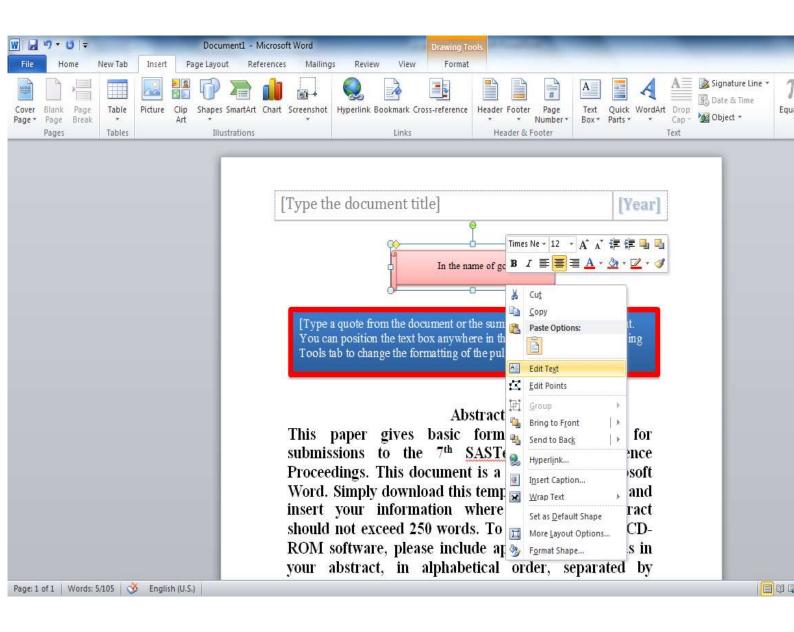

#### Text box برای درج نمودن یک کادر متن استفاده می گردد که در منوی insert قرار دارد

# **کادر Text box دارای رنگ و سایه باشد ، پس از دابل کلیک بر روی** ز منوی format **را انتخاب می نماییم**

# فرودن متن در داخل شکل ها و کادرها