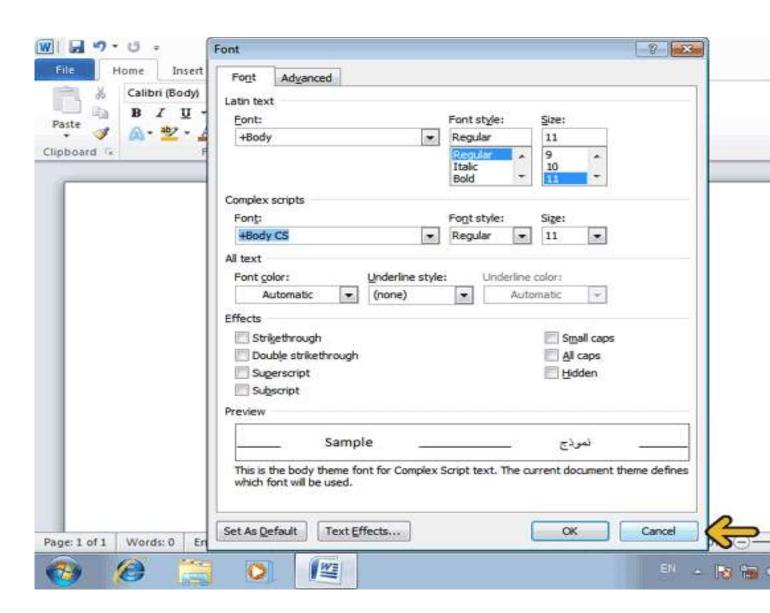

# ره Font نمایش داده شده است. در این پنجره میتوانید به تمامی امکانات مربوط به Font دسترسی داشته باشید.