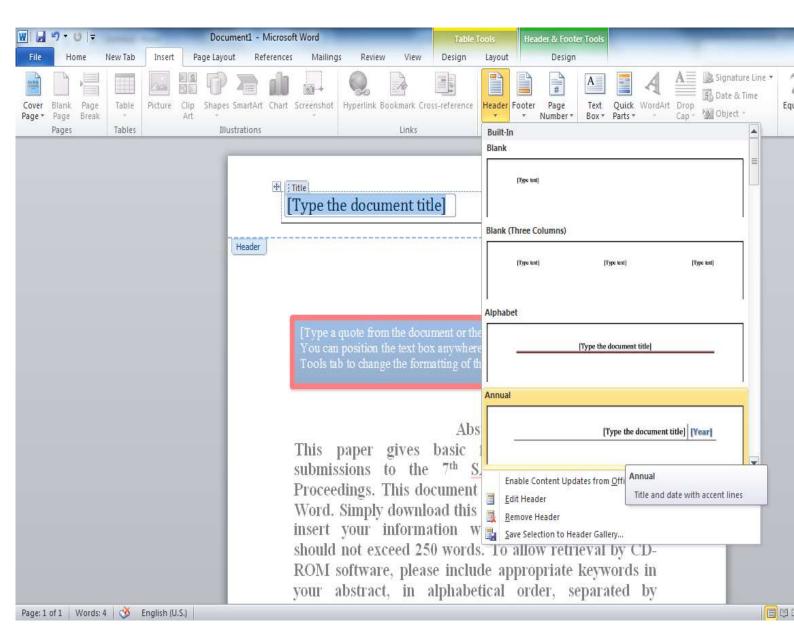

ازه آن را تعیین می نماییم.فقط متن مورد نظر برای تغییر دادن قلم و اندازه از قبل باید select شده باشد



#### ی حاشیه و صفحه نمایش در برنامه می توان از page layout استفاده ینه margine و پس از آن گزینه custom margine را انتخاب نماییم



#### ) Under line -Italic-Bold به ترتیب برای ضخیم کردن فونت قلم ه ک کردن یا کج کردن و زیر خط دار کردن قلم استفاده می گردد



### for که در منوی Home قرار دارد نیز به صورت کلی تر برای تغییر قلم ،تغییرسایز و... به کار می رود



#### Text box برای درج نمودن یک کادر متن استفاده می گردد که در منوی insert قرار دارد



# **کادر Text box دارای رنگ و سایه باشد ، پس از دابل کلیک بر روی** ز منوی format **را انتخاب می نماییم**



# ترازبندی در Word و چپ و راست چین بودن آن با استفاده از paragraph امکان پذیر است







# Shape fill



### Shape outline



### Word art







پاورقی Footer







### افزودن تصاوير پيش فرض نرم افزار (shape))



# فرودن متن در داخل شکل ها و کادرها



### علامت تشاری و شماره تشاری خطوط



### فاصله پین خطوط



# ایچاه متن چندستونی



## hyperlink



# hyperlink















## اقرودن تمودار