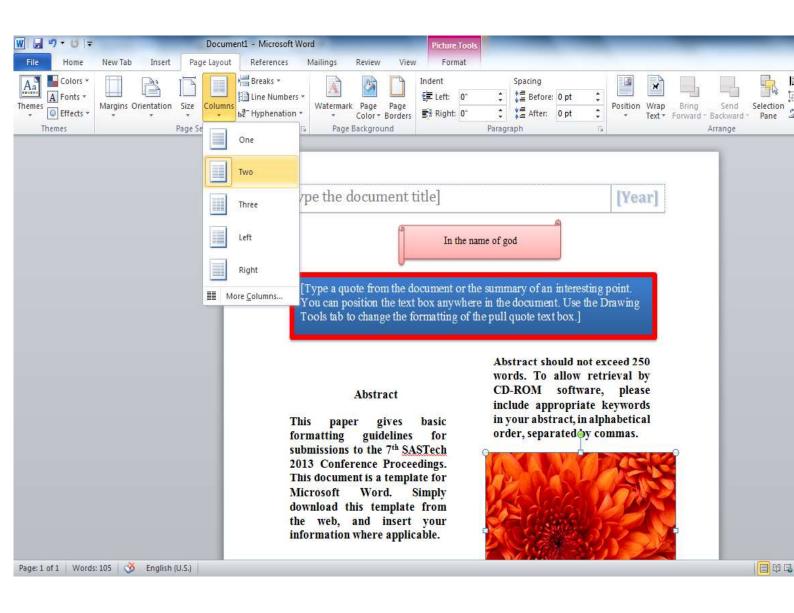

گزینه custom margine را انتخاب نماییم



#### ) Under line -Italic-Bold به ترتیب برای ضخیم کردن فونت قلم ه ک کردن یا کج کردن و زیر خط دار کردن قلم استفاده می گردد



### for که در منوی Home قرار دارد نیز به صورت کلی تر برای تغییر قلم ،تغییرسایز و... به کار می رود



#### Text box برای درج نمودن یک کادر متن استفاده می گردد که در منوی insert قرار دارد



# **کادر Text box دارای رنگ و سایه باشد ، پس از دابل کلیک بر روی** ز منوی format **را انتخاب می نماییم**



# ترازبندی در Word و چپ و راست چین بودن آن با استفاده از paragraph امکان پذیر است







# Shape fill



### Shape outline



### Word art







پاورقی Footer







### افزودن تصاوير پيش فرض نرم افزار (shape))



# فرودن متن در داخل شکل ها و کادرها



### علامت تشاری و شماره تشاری خطوط



### فاصله پین خطوط



# ایچاه متن چندستونی



## hyperlink



# hyperlink















## اقرودن تمودار