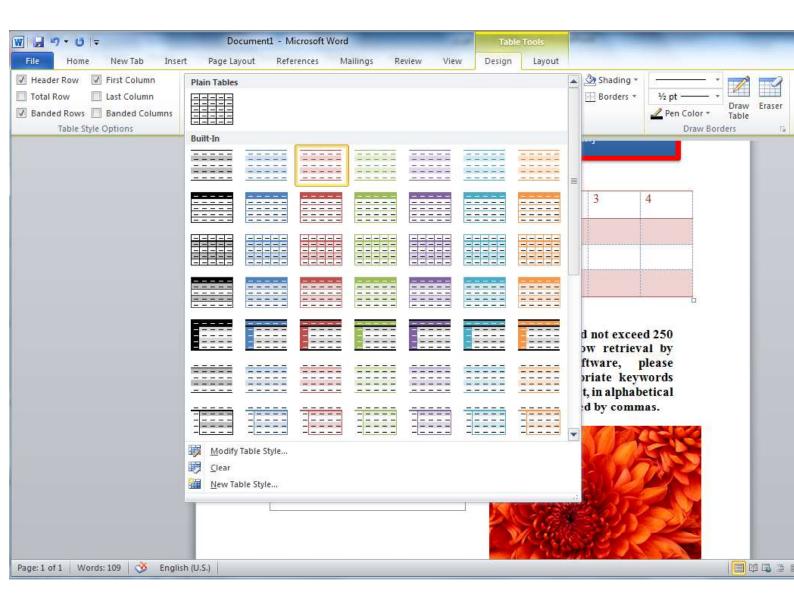

#### ) Under line -Italic-Bold به ترتیب برای ضخیم کردن فونت قلم ه ک کردن یا کج کردن و زیر خط دار کردن قلم استفاده می گردد



### for که در منوی Home قرار دارد نیز به صورت کلی تر برای تغییر قلم ،تغییرسایز و... به کار می رود



#### Text box برای درج نمودن یک کادر متن استفاده می گردد که در منوی insert قرار دارد



# **کادر Text box دارای رنگ و سایه باشد ، پس از دابل کلیک بر روی** ز منوی format **را انتخاب می نماییم**



# ترازبندی در Word و چپ و راست چین بودن آن با استفاده از paragraph امکان پذیر است







# Shape fill



### Shape outline



### Word art







پاورقی Footer







### افزودن تصاوير پيش فرض نرم افزار (shape))



# فرودن متن در داخل شکل ها و کادرها



### علامت تشاری و شماره تشاری خطوط



### فاصله پین خطوط



# ایچاه متن چندستونی



## hyperlink



# hyperlink















## اقرودن تمودار