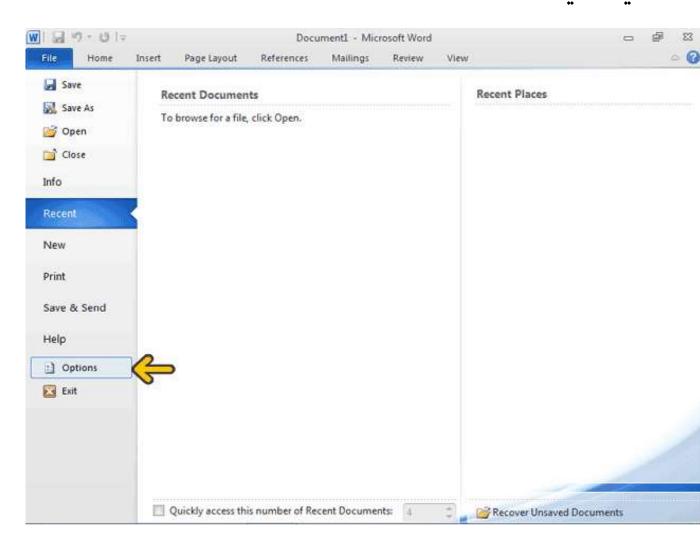

ب گزینه New نیز یک سند جدید ایجاد میشود و با استفاده از گزینه ی توانید سند کنونی را چاپ کنید.. با استفاده از گزینه Options نیز ک Word را می توانید تغییر و توسط گزینه Exit از برنامه خارج شوید

بیان شد دکمه Word Options پنجرهای را در اختیار شما قرار میدهد که با ن میتوانید به تنظیمات قسمتهای مختلف Word دسترسی پیدا کنید .روی دکمه Word کلیک کنید.

پ نام هر گروه از گزینهها و در سمت راست این پنجره گزینههایی برای دسترسی قسمتهای مختف Word قرار گرفته است. برای مثال میخواهیم واحد خطکشها ـانتیمتـــر تغییـــر دهـــیم .روی گــروه Advanced کلیــک کنیــد.