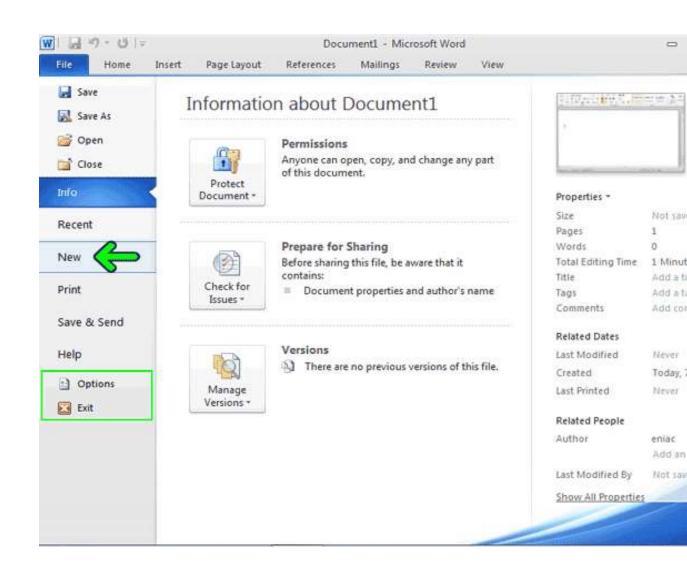

# دیدن مشخصات یک سند جدید روی دکمه file کلیک کنید. ش فرض گزینه Info انتخاب شده است که مشخصات کلی این سند نمایش داده میشود

**ه Save As این سند ذخیره میشود. با انتخاب گزینه Save As این سند با** ید ذخیره خواهد شد. با کلیک بر روی دکمه Open نیز میتوانید یک د را باز کنید با کلیک بر روی دکمه Close سند کنون بسته میشود.

ب گزینه New نیز یک سند جدید ایجاد میشود و با استفاده از گزینه ی توانید سند کنونی را چاپ کنید.. با استفاده از گزینه Options نیز ک Word را می توانید تغییر و توسط گزینه Exit از برنامه خارج شوید

### برای ایجاد یک سند جدید روی دکمه File کلیک کنید. روی گزینه New کلیک کنید.

ود در قسمت Available Templates به شما امکان ایجاد یک سند از روی الگوهای دهد. یک الگو یک سند است که بر روی آن طراحی انجام شده است و با انتخاب آن فوانید متن خود را در آن تایپ کنید. درصورتی که به شبکه اینترنت نیز متصل باشید وی آماده از سایت مایکروسافت دانلود خواهد شد که می توانید از آنها نیز استفاده کنید. روی دکمه Create کلیک کنید