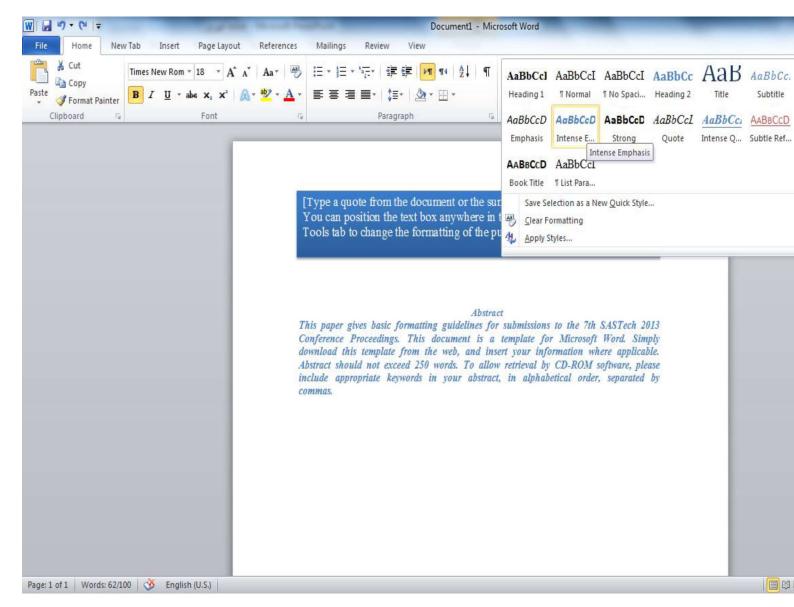

### for که در منوی Home قرار دارد نیز به صورت کلی تر برای تغییر قلم ،تغییرسایز و... به کار می رود